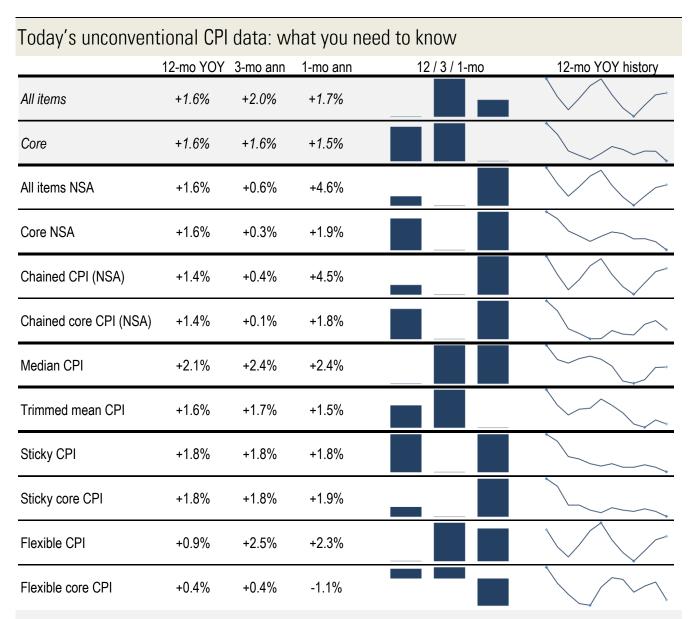

## **Data Insights: Unconventional Consumer Price Indices**

Thursday, February 20, 2014

Source: BLS, Cleveland Fed, Atlanta Fed, TrendMacro calculations