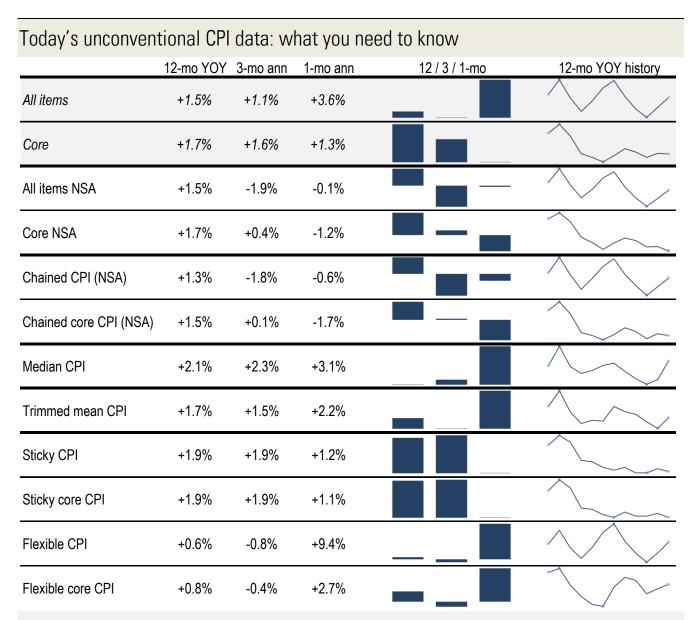

## **Data Insights: Unconventional Consumer Price Indices**

Thursday, January 16, 2014

Source: BLS, Cleveland Fed, Atlanta Fed, TrendMacro calculations