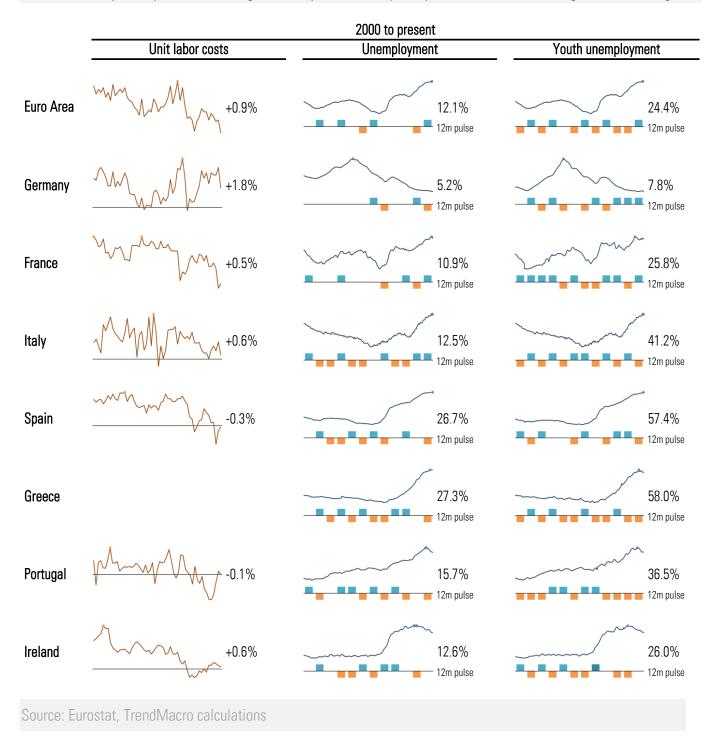

## Labor market in intensive care

ULC: Nominal, quarterly YOY UE: · High 12m pulse: monthly ■improvement or ■worsening in rate of change