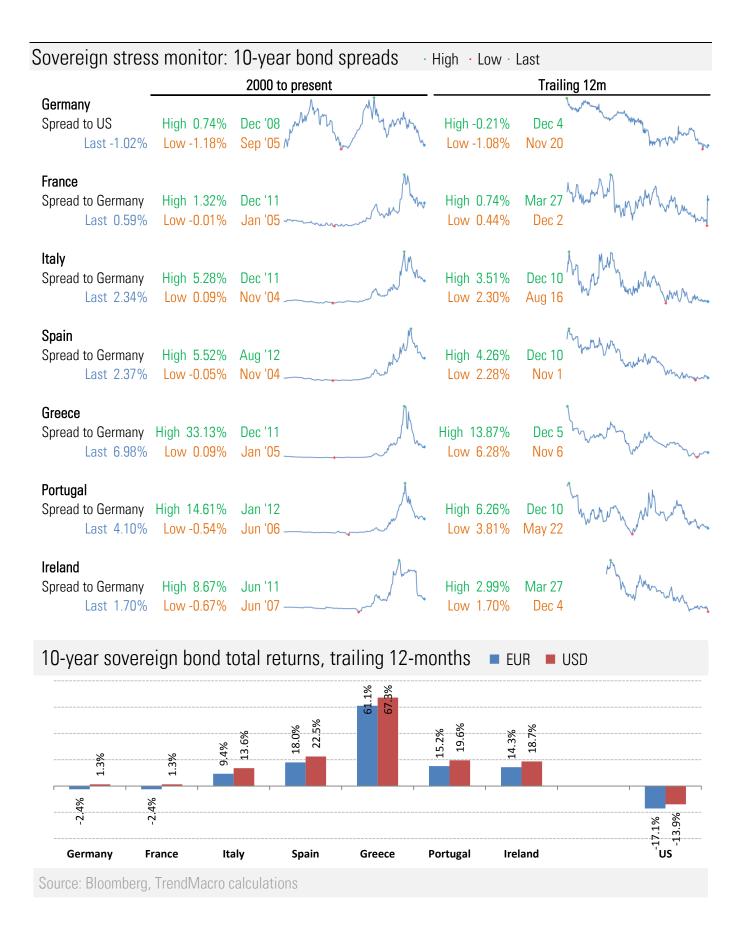

## **Data Insights: Euro Area Recovery Monitor**

Thursday, December 5, 2013



Copyright 2013 Trend Macrolytics LLC. All rights reserved. This document is not to be forwarded to individuals or organizations not authorized by Trend Macrolytics LLC to receive it. For information purposes only; not to be deemed to be recommendations for buying or selling specific securities or to constitute personalized investment advice. Derived from sources deemed to be reliable, but no warranty is made as to accuracy.



Source: ECB, TrendMacro calculations







## Labor market in intensive care

ULC: Nominal, quarterly YOY UE: · High 12m pulse: monthly ■improvement or ■worsening in rate of change



## Purchasing Manager Indices

| Manufacturing | Nov 13 | Prev | 13-month history | Services | Nov 13 | Prev | 13-month history |
|---------------|--------|------|------------------|----------|--------|------|------------------|
| Eurozone      | 51.6   | 51.3 |                  | Eurozone | 51.2   | 51.6 |                  |
| Germany       | 52.7   | 51.7 |                  | Germany  | 55.7   | 52.9 |                  |
| France        | 48.4   | 49.1 | -                | France   | 48.0   | 50.9 |                  |
| Italy         | 51.4   | 50.7 |                  | Italy    | 50.5   | 52.7 |                  |

Source: Respective Statistical