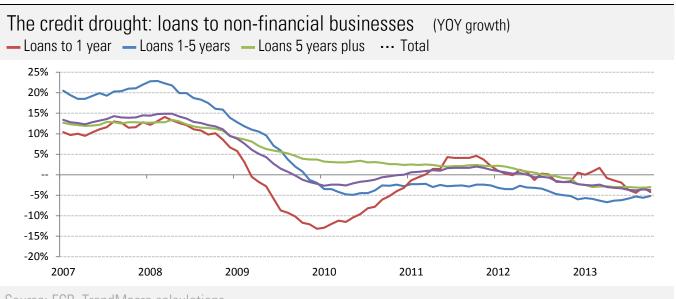

## **Data Insights: Euro Area Recovery Monitor**

Thursday, December 5, 2013



Copyright 2013 Trend Macrolytics LLC. All rights reserved. This document is not to be forwarded to individuals or organizations not authorized by Trend Macrolytics LLC to receive it. For information purposes only; not to be deemed to be recommendations for buying or selling specific securities or to constitute personalized investment advice. Derived from sources deemed to be reliable, but no warranty is made as to accuracy.



Source: ECB, TrendMacro calculations







## Labor market in intensive care

ULC: Nominal, quarterly YOY UE: · High 12m pulse: monthly ■improvement or ■worsening in rate of change



## Purchasing Manager Indices

| Manufacturing | Nov 13 | Prev | 13-month history | Services | Nov 13 | Prev | 13-month history |
|---------------|--------|------|------------------|----------|--------|------|------------------|
| Eurozone      | 51.6   | 51.3 |                  | Eurozone | 51.2   | 51.6 |                  |
| Germany       | 52.7   | 51.7 |                  | Germany  | 55.7   | 52.9 |                  |
| France        | 48.4   | 49.1 | -                | France   | 48.0   | 50.9 |                  |
| Italy         | 51.4   | 50.7 |                  | Italy    | 50.5   | 52.7 |