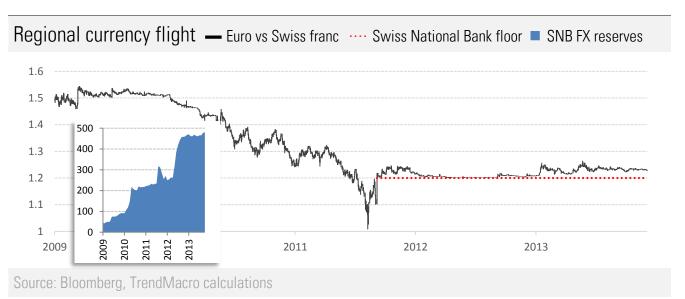

## **Data Insights: Euro Area Recovery Monitor**

Thursday, December 5, 2013



Copyright 2013 Trend Macrolytics LLC. All rights reserved. This document is not to be forwarded to individuals or organizations not authorized by Trend Macrolytics LLC to receive it. For information purposes only; not to be deemed to be recommendations for buying or selling specific securities or to constitute personalized investment advice. Derived from sources deemed to be reliable, but no warranty is made as to accuracy.



Source: ECB, TrendMacro calculations







## Labor market in intensive care

ULC: Nominal, quarterly YOY UE: · High 12m pulse: monthly ■improvement or ■worsening in rate of change



## Purchasing Manager Indices

| Manufacturing | Nov 13 | Prev | 13-month history | Services | Nov 13 | Prev | 13-month history |
|---------------|--------|------|------------------|----------|--------|------|------------------|
| Eurozone      | 51.6   | 51.3 |                  | Eurozone | 51.2   | 51.6 |                  |
| Germany       | 52.7   | 51.7 |                  | Germany  | 55.7   | 52.9 |                  |
| France        | 48.4   | 49.1 | -                | France   | 48.0   | 50.9 |                  |
| Italy         | 51.4   | 50.7 |                  | Italy    | 50.5   | 52.7 |                  |

Source: Respective Statistica