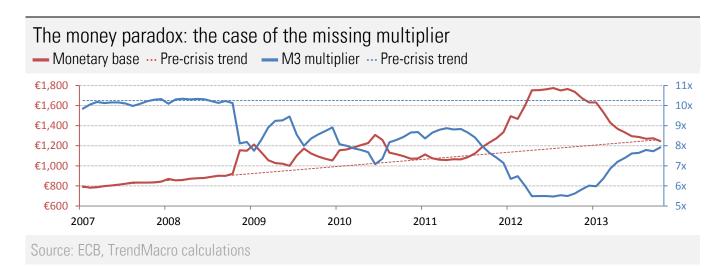

## **Data Insights: Euro Area Recovery Monitor**

Thursday, December 5, 2013



Copyright 2013 Trend Macrolytics LLC. All rights reserved. This document is not to be forwarded to individuals or organizations not authorized by Trend Macrolytics LLC to receive it. For information purposes only; not to be deemed to be recommendations for buying or selling specific securities or to constitute personalized investment advice. Derived from sources deemed to be reliable, but no warranty is made as to accuracy.



Source: ECB, TrendMacro calculations







## Labor market in intensive care

ULC: Nominal, quarterly YOY UE: · High 12m pulse: monthly ■improvement or ■worsening in rate of change



## Purchasing Manager Indices

| Manufacturing | Nov 13 | Prev | 13-month history | Services | Nov 13 | Prev | 13-month history |
|---------------|--------|------|------------------|----------|--------|------|------------------|
| Eurozone      | 51.6   | 51.3 |                  | Eurozone | 51.2   | 51.6 |                  |
| Germany       | 52.7   | 51.7 |                  | Germany  | 55.7   | 52.9 |                  |
| France        | 48.4   | 49.1 | -                | France   | 48.0   | 50.9 |                  |
| Italy         | 51.4   | 50.7 |                  | Italy    | 50.5   | 52.7 |                  |

Source: Respective Statisti