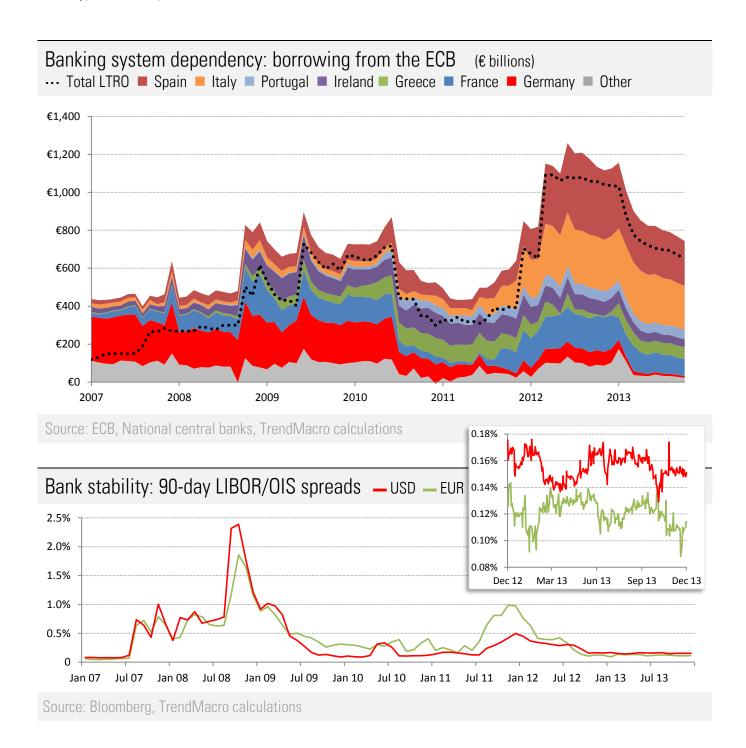

## **Data Insights: Euro Area Recovery Monitor**

Thursday, December 5, 2013



Copyright 2013 Trend Macrolytics LLC. All rights reserved. This document is not to be forwarded to individuals or organizations not authorized by Trend Macrolytics LLC to receive it. For information purposes only; not to be deemed to be recommendations for buying or selling specific securities or to constitute personalized investment advice. Derived from sources deemed to be reliable, but no warranty is made as to accuracy.



Source: ECB, TrendMacro calculations







## Labor market in intensive care

ULC: Nominal, quarterly YOY UE: · High 12m pulse: monthly ■improvement or ■worsening in rate of change



## Purchasing Manager Indices

| Manufacturing | Nov 13 | Prev | 13-month history | Services | Nov 13 | Prev | 13-month history |
|---------------|--------|------|------------------|