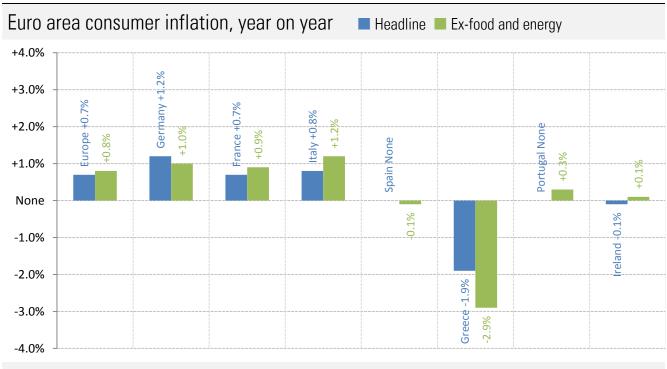

Source: Respective Statistical agencies, TrendMacro calculations

Source: Eurosat, TrendMacro calculations