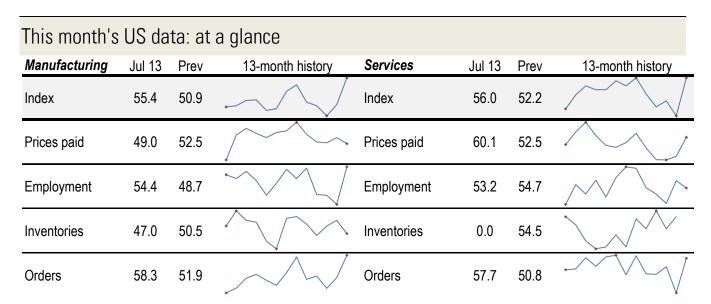

### **Data Insights: Global PMI**

Monday, August 5, 2013



Source: Institute of Supply Management, TrendMacro calculations

### This month's Europe data: at a glance

| Manufacturing | Jul 13 | Prev | 13-month history | Services | Jul 13 | Prev | 13-month history |
|---------------|--------|------|------------------|----------|--------|------|------------------|
| Eurozone      | 50.3   | 48.8 |                  | Eurozone | 49.8   | 48.3 |                  |
| Germany       | 50.7   | 48.6 |                  | Germany  | 51.3   | 50.4 |                  |
| France        | 49.7   | 48.4 |                  | France   | 48.6   | 47.2 |                  |
| Italy         | 50.4   | 49.1 |                  | Italy    | 45.8   | 46.5 |                  |
| UK            | 54.6   | 52.9 |                  | UK       | 60.2   | 56.9 |