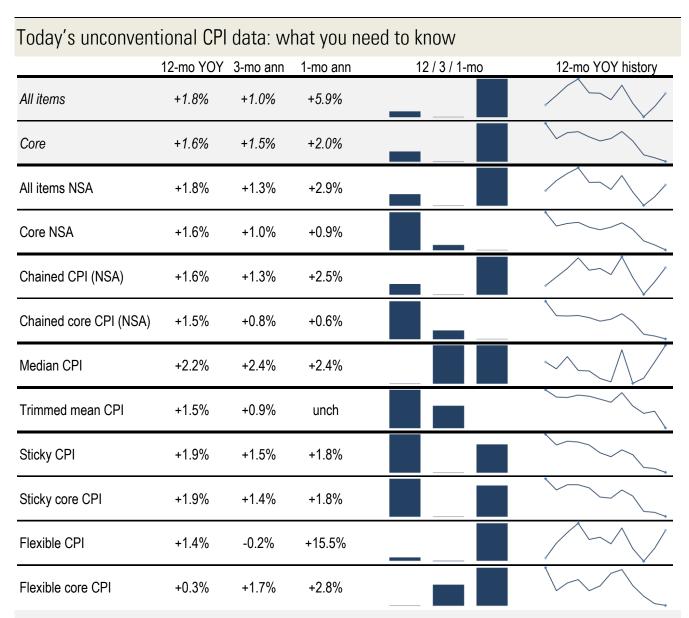

## **Data Insights: Unconventional Consumer Price Indices**

Tuesday, July 16, 2013

Source: BLS, Cleveland Fed, Atlanta Fed, TrendMacro calculations