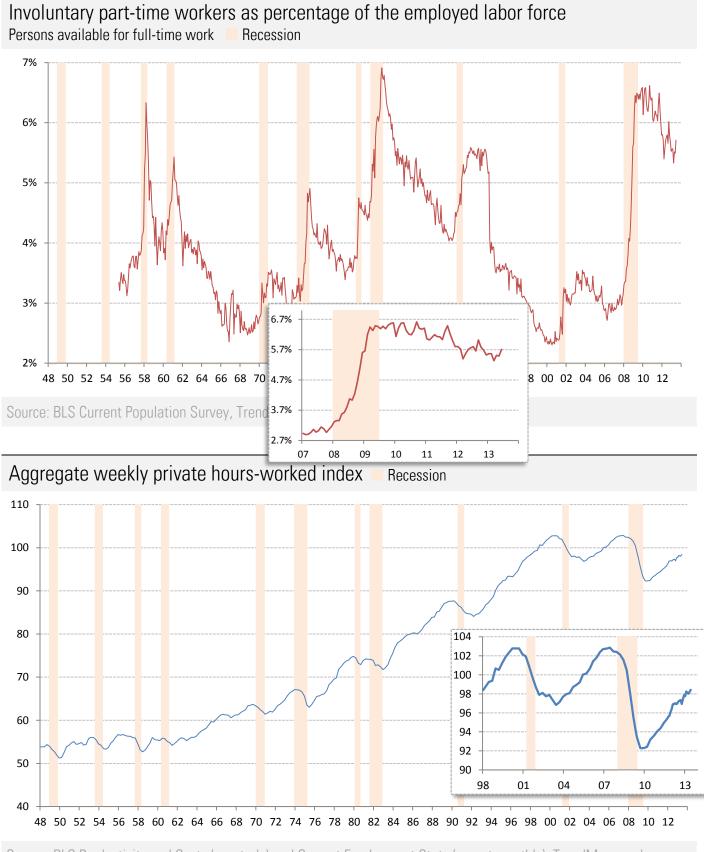

Source: BLS Current Population Survey, TrendMacro calculations

Source: BLS Current Population Survey & JOLTS. Pre-2000:Conference Board normalized per <u>Valletta (2005)</u>, TrendMacro calculations

Source: BLS Productivity and Costs (quarterly) and Current Employment Stats (recent monthly), TrendMacro calcs