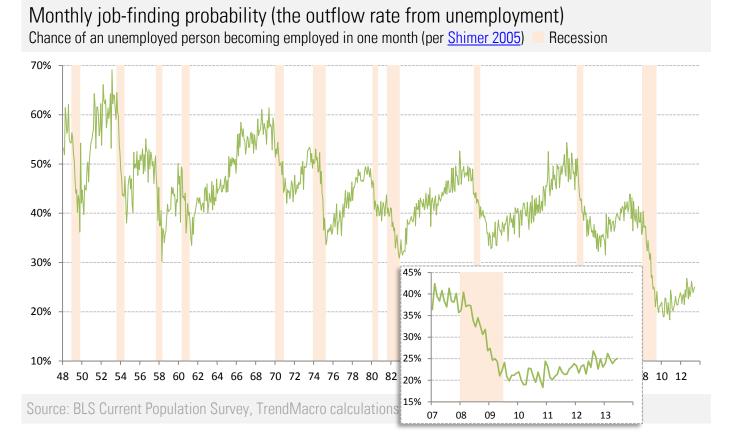

## Data Insights: Jobs

Friday, July 5, 2013

| Today's jobs data: what you need to know |             |       |                          |                             |                                                                                                                                                                                                                                                                                                                                                                                                                                                                                                                                                                                                                                                                                                                                                                                                                                                                                                                                                                                                                                                                                                                                                                                                                                                                                                                                                                                                                                                                                                                                                                                                                                                                                                                                                                                                                                                                                                                                                                                                                                                                                                                                |
|------------------------------------------|-------------|-------|--------------------------|-----------------------------|--------------------------------------------------------------------------------------------------------------------------------------------------------------------------------------------------------------------------------------------------------------------------------------------------------------------------------------------------------------------------------------------------------------------------------------------------------------------------------------------------------------------------------------------------------------------------------------------------------------------------------------------------------------------------------------------------------------------------------------------------------------------------------------------------------------------------------------------------------------------------------------------------------------------------------------------------------------------------------------------------------------------------------------------------------------------------------------------------------------------------------------------------------------------------------------------------------------------------------------------------------------------------------------------------------------------------------------------------------------------------------------------------------------------------------------------------------------------------------------------------------------------------------------------------------------------------------------------------------------------------------------------------------------------------------------------------------------------------------------------------------------------------------------------------------------------------------------------------------------------------------------------------------------------------------------------------------------------------------------------------------------------------------------------------------------------------------------------------------------------------------|
| Non-farm payrolls                        | Change Jun: | +195  | Revision May: +20        | Revision Apr: +50           |                                                                                                                                                                                                                                                                                                                                                                                                                                                                                                                                                                                                                                                                                                                                                                                                                                                                                                                                                                                                                                                                                                                                                                                                                                                                                                                                                                                                                                                                                                                                                                                                                                                                                                                                                                                                                                                                                                                                                                                                                                                                                                                                |
| Private payrolls                         | Change Jun: | +202  | Revision May: +29        | Revision Apr: +31           |                                                                                                                                                                                                                                                                                                                                                                                                                                                                                                                                                                                                                                                                                                                                                                                                                                                                                                                                                                                                                                                                                                                                                                                                                                                                                                                                                                                                                                                                                                                                                                                                                                                                                                                                                                                                                                                                                                                                                                                                                                                                                                                                |
| Employment                               | Change Jun: | +160  |                          |                             | يسيبينان                                                                                                                                                                                                                                                                                                                                                                                                                                                                                                                                                                                                                                                                                                                                                                                                                                                                                                                                                                                                                                                                                                                                                                                                                                                                                                                                                                                                                                                                                                                                                                                                                                                                                                                                                                                                                                                                                                                                                                                                                                                                                                                       |
| Unemployment                             | Change Jun: | +17   |                          |                             | նդենուն։                                                                                                                                                                                                                                                                                                                                                                                                                                                                                                                                                                                                                                                                                                                                                                                                                                                                                                                                                                                                                                                                                                                                                                                                                                                                                                                                                                                                                                                                                                                                                                                                                                                                                                                                                                                                                                                                                                                                                                                                                                                                                                                       |
| Civilian labor force                     | Change Jun: | +177  | 4.32 million below trend | 9.6% of entrants unemployed | $(a^{1}) = (a^{1})^{1} = (a^{$ |
| Unemployment rate                        | Jun:        | 7.56% | Change Jun: +0.00%       |                             |                                                                                                                                                                                                                                                                                                                                                                                                                                                                                                                                                                                                                                                                                                                                                                                                                                                                                                                                                                                                                                                                                                                                                                                                                                                                                                                                                                                                                                                                                                                                                                                                                                                                                                                                                                                                                                                                                                                                                                                                                                                                                                                                |
| Underemployment rate                     | Jun:        | 14.3% | Change Jun: +0.5%        |                             | ~~~~~~~~~~~~~~~~~~~~~~~~~~~~~~~~~~~~~~~                                                                                                                                                                                                                                                                                                                                                                                                                                                                                                                                                                                                                                                                                                                                                                                                                                                                                                                                                                                                                                                                                                                                                                                                                                                                                                                                                                                                                                                                                                                                                                                                                                                                                                                                                                                                                                                                                                                                                                                                                                                                                        |
| Participation rate                       | Jun:        | 63.5% | Change Jun: +0.1%        |                             |                                                                                                                                                                                                                                                                                                                                                                                                                                                                                                                                                                                                                                                                                                                                                                                                                                                                                                                                                                                                                                                                                                                                                                                                                                                                                                                                                                                                                                                                                                                                                                                                                                                                                                                                                                                                                                                                                                                                                                                                                                                                                                                                |
| UE adjusted for participation            | Jun:        | 12.6% | Change Jun: -0.14%       |                             |                                                                                                                                                                                                                                                                                                                                                                                                                                                                                                                                                                                                                                                                                                                                                                                                                                                                                                                                                                                                                                                                                                                                                                                                                                                                                                                                                                                                                                                                                                                                                                                                                                                                                                                                                                                                                                                                                                                                                                                                                                                                                                                                |
| Avg weeks unemployed                     | Jun:        | 35.6  | Change Jun: -1.3         |                             |                                                                                                                                                                                                                                                                                                                                                                                                                                                                                                                                                                                                                                                                                                                                                                                                                                                                                                                                                                                                                                                                                                                                                                                                                                                                                                                                                                                                                                                                                                                                                                                                                                                                                                                                                                                                                                                                                                                                                                                                                                                                                                                                |
| % longterm unemployed                    | Jun:        | 36.7% | Change Jun: -0.6%        |                             |                                                                                                                                                                                                                                                                                                                                                                                                                                                                                                                                                                                                                                                                                                                                                                                                                                                                                                                                                                                                                                                                                                                                                                                                                                                                                                                                                                                                                                                                                                                                                                                                                                                                                                                                                                                                                                                                                                                                                                                                                                                                                                                                |
| Agg hours worked index                   | Jun:        | 98.6  | Change Jun: +0.2%        |                             | ~~~~                                                                                                                                                                                                                                                                                                                                                                                                                                                                                                                                                                                                                                                                                                                                                                                                                                                                                                                                                                                                                                                                                                                                                                                                                                                                                                                                                                                                                                                                                                                                                                                                                                                                                                                                                                                                                                                                                                                                                                                                                                                                                                                           |
| Agg weekly earnings                      | Jun:        | 112.9 | Change Jun: +0.6%        |                             |                                                                                                                                                                                                                                                                                                                                                                                                                                                                                                                                                                                                                                                                                                                                                                                                                                                                                                                                                                                                                                                                                                                                                                                                                                                                                                                                                                                                                                                                                                                                                                                                                                                                                                                                                                                                                                                                                                                                                                                                                                                                                                                                |
| Monthly job-finding probability          | Jun:        | 25.0% | Change Jun: +0.4%        |                             | $\bigwedge \\$                                                                                                                                                                                                                                                                                                                                                                                                                                                                                                                                                                                                                                                                                                                                                                                                                                                                                                                                                                                                                                                                                                                                                                                                                                                                                                                                                                                                                                                                                                                                                                                                                                                                                                                                                                                                                                                                                                                                                                                                                                                                                                                 |
| Monthly separation probability           | Jun:        | 2.1%  | Change Jun: -0.0%        |                             | $\sim$                                                                                                                                                                                                                                                                                                                                                                                                                                                                                                                                                                                                                                                                                                                                                                                                                                                                                                                                                                                                                                                                                                                                                                                                                                                                                                                                                                                                                                                                                                                                                                                                                                                                                                                                                                                                                                                                                                                                                                                                                                                                                                                         |
| % involuntary part-time                  | Jun:        | 5.7%  | Change Jun: +0.2%        |                             | $\checkmark \checkmark \checkmark$                                                                                                                                                                                                                                                                                                                                                                                                                                                                                                                                                                                                                                                                                                                                                                                                                                                                                                                                                                                                                                                                                                                                                                                                                                                                                                                                                                                                                                                                                                                                                                                                                                                                                                                                                                                                                                                                                                                                                                                                                                                                                             |
| "Household" vs "Payroll" jobs            | Change Jun: | +155  |                          |                             | $\cdots ^{l} (1^{l_{l+1}}$                                                                                                                                                                                                                                                                                                                                                                                                                                                                                                                                                                                                                                                                                                                                                                                                                                                                                                                                                                                                                                                                                                                                                                                                                                                                                                                                                                                                                                                                                                                                                                                                                                                                                                                                                                                                                                                                                                                                                                                                                                                                                                     |

Source: BLS Current Population Survey, TrendMacro calculations

Source: BLS Current Population Survey & JOLTS. Pre-2000:Conference Board normalized per <u>Valletta (2005)</u>, TrendMacro calculations

Source: BLS Productivity and Costs (quarterly) and Current Employment Stats (recent monthly), TrendMacro calcs