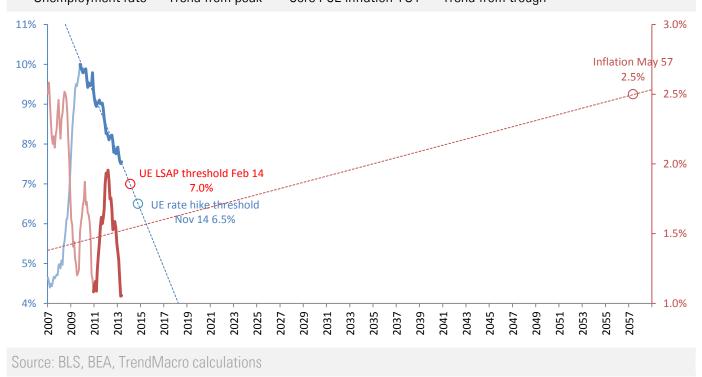

## Data Insights: Jobs

Friday, July 5, 2013

| Today's jobs data: what you need to know |             |       |                          |                             |                                                                                                                                                                                                                                                                                                                                                                                                                                                                                                                                                                                                                                                                                                                                                                                                                                                                                                                                                                                                                                                                                                                                                                                                                                                                                                                                                                                                                                                                                                                                                                                                                                                                                                                                                                                                                                                                                                                                                                                                                                                                                                                                |
|------------------------------------------|-------------|-------|--------------------------|-----------------------------|--------------------------------------------------------------------------------------------------------------------------------------------------------------------------------------------------------------------------------------------------------------------------------------------------------------------------------------------------------------------------------------------------------------------------------------------------------------------------------------------------------------------------------------------------------------------------------------------------------------------------------------------------------------------------------------------------------------------------------------------------------------------------------------------------------------------------------------------------------------------------------------------------------------------------------------------------------------------------------------------------------------------------------------------------------------------------------------------------------------------------------------------------------------------------------------------------------------------------------------------------------------------------------------------------------------------------------------------------------------------------------------------------------------------------------------------------------------------------------------------------------------------------------------------------------------------------------------------------------------------------------------------------------------------------------------------------------------------------------------------------------------------------------------------------------------------------------------------------------------------------------------------------------------------------------------------------------------------------------------------------------------------------------------------------------------------------------------------------------------------------------|
| Non-farm payrolls                        | Change Jun: | +195  | Revision May: +20        | Revision Apr: +50           |                                                                                                                                                                                                                                                                                                                                                                                                                                                                                                                                                                                                                                                                                                                                                                                                                                                                                                                                                                                                                                                                                                                                                                                                                                                                                                                                                                                                                                                                                                                                                                                                                                                                                                                                                                                                                                                                                                                                                                                                                                                                                                                                |
| Private payrolls                         | Change Jun: | +202  | Revision May: +29        | Revision Apr: +31           |                                                                                                                                                                                                                                                                                                                                                                                                                                                                                                                                                                                                                                                                                                                                                                                                                                                                                                                                                                                                                                                                                                                                                                                                                                                                                                                                                                                                                                                                                                                                                                                                                                                                                                                                                                                                                                                                                                                                                                                                                                                                                                                                |
| Employment                               | Change Jun: | +160  |                          |                             | يسيبينان                                                                                                                                                                                                                                                                                                                                                                                                                                                                                                                                                                                                                                                                                                                                                                                                                                                                                                                                                                                                                                                                                                                                                                                                                                                                                                                                                                                                                                                                                                                                                                                                                                                                                                                                                                                                                                                                                                                                                                                                                                                                                                                       |
| Unemployment                             | Change Jun: | +17   |                          |                             | նդենուն։                                                                                                                                                                                                                                                                                                                                                                                                                                                                                                                                                                                                                                                                                                                                                                                                                                                                                                                                                                                                                                                                                                                                                                                                                                                                                                                                                                                                                                                                                                                                                                                                                                                                                                                                                                                                                                                                                                                                                                                                                                                                                                                       |
| Civilian labor force                     | Change Jun: | +177  | 4.32 million below trend | 9.6% of entrants unemployed | $(a^{1}) = (a^{1})^{1} = (a^{$ |
| Unemployment rate                        | Jun:        | 7.56% | Change Jun: +0.00%       |                             |                                                                                                                                                                                                                                                                                                                                                                                                                                                                                                                                                                                                                                                                                                                                                                                                                                                                                                                                                                                                                                                                                                                                                                                                                                                                                                                                                                                                                                                                                                                                                                                                                                                                                                                                                                                                                                                                                                                                                                                                                                                                                                                                |
| Underemployment rate                     | Jun:        | 14.3% | Change Jun: +0.5%        |                             | ~~~~~~~~~~~~~~~~~~~~~~~~~~~~~~~~~~~~~~~                                                                                                                                                                                                                                                                                                                                                                                                                                                                                                                                                                                                                                                                                                                                                                                                                                                                                                                                                                                                                                                                                                                                                                                                                                                                                                                                                                                                                                                                                                                                                                                                                                                                                                                                                                                                                                                                                                                                                                                                                                                                                        |
| Participation rate                       | Jun:        | 63.5% | Change Jun: +0.1%        |                             |                                                                                                                                                                                                                                                                                                                                                                                                                                                                                                                                                                                                                                                                                                                                                                                                                                                                                                                                                                                                                                                                                                                                                                                                                                                                                                                                                                                                                                                                                                                                                                                                                                                                                                                                                                                                                                                                                                                                                                                                                                                                                                                                |
| UE adjusted for participation            | Jun:        | 12.6% | Change Jun: -0.14%       |                             |                                                                                                                                                                                                                                                                                                                                                                                                                                                                                                                                                                                                                                                                                                                                                                                                                                                                                                                                                                                                                                                                                                                                                                                                                                                                                                                                                                                                                                                                                                                                                                                                                                                                                                                                                                                                                                                                                                                                                                                                                                                                                                                                |
| Avg weeks unemployed                     | Jun:        | 35.6  | Change Jun: -1.3         |                             |                                                                                                                                                                                                                                                                                                                                                                                                                                                                                                                                                                                                                                                                                                                                                                                                                                                                                                                                                                                                                                                                                                                                                                                                                                                                                                                                                                                                                                                                                                                                                                                                                                                                                                                                                                                                                                                                                                                                                                                                                                                                                                                                |
| % longterm unemployed                    | Jun:        | 36.7% | Change Jun: -0.6%        |                             |                                                                                                                                                                                                                                                                                                                                                                                                                                                                                                                                                                                                                                                                                                                                                                                                                                                                                                                                                                                                                                                                                                                                                                                                                                                                                                                                                                                                                                                                                                                                                                                                                                                                                                                                                                                                                                                                                                                                                                                                                                                                                                                                |
| Agg hours worked index                   | Jun:        | 98.6  | Change Jun: +0.2%        |                             | ~~~~                                                                                                                                                                                                                                                                                                                                                                                                                                                                                                                                                                                                                                                                                                                                                                                                                                                                                                                                                                                                                                                                                                                                                                                                                                                                                                                                                                                                                                                                                                                                                                                                                                                                                                                                                                                                                                                                                                                                                                                                                                                                                                                           |
| Agg weekly earnings                      | Jun:        | 112.9 | Change Jun: +0.6%        |                             |                                                                                                                                                                                                                                                                                                                                                                                                                                                                                                                                                                                                                                                                                                                                                                                                                                                                                                                                                                                                                                                                                                                                                                                                                                                                                                                                                                                                                                                                                                                                                                                                                                                                                                                                                                                                                                                                                                                                                                                                                                                                                                                                |
| Monthly job-finding probability          | Jun:        | 25.0% | Change Jun: +0.4%        |                             | $\bigwedge \\$                                                                                                                                                                                                                                                                                                                                                                                                                                                                                                                                                                                                                                                                                                                                                                                                                                                                                                                                                                                                                                                                                                                                                                                                                                                                                                                                                                                                                                                                                                                                                                                                                                                                                                                                                                                                                                                                                                                                                                                                                                                                                                                 |
| Monthly separation probability           | Jun:        | 2.1%  | Change Jun: -0.0%        |                             | $\sim$                                                                                                                                                                                                                                                                                                                                                                                                                                                                                                                                                                                                                                                                                                                                                                                                                                                                                                                                                                                                                                                                                                                                                                                                                                                                                                                                                                                                                                                                                                                                                                                                                                                                                                                                                                                                                                                                                                                                                                                                                                                                                                                         |
| % involuntary part-time                  | Jun:        | 5.7%  | Change Jun: +0.2%        |                             | $\checkmark \checkmark \checkmark$                                                                                                                                                                                                                                                                                                                                                                                                                                                                                                                                                                                                                                                                                                                                                                                                                                                                                                                                                                                                                                                                                                                                                                                                                                                                                                                                                                                                                                                                                                                                                                                                                                                                                                                                                                                                                                                                                                                                                                                                                                                                                             |
| "Household" vs "Payroll" jobs            | Change Jun: | +155  |                          |                             | $\cdots ^{l} (1^{l_{l+1}}$                                                                                                                                                                                                                                                                                                                                                                                                                                                                                                                                                                                                                                                                                                                                                                                                                                                                                                                                                                                                                                                                                                                                                                                                                                                                                                                                                                                                                                                                                                                                                                                                                                                                                                                                                                                                                                                                                                                                                                                                                                                                                                     |