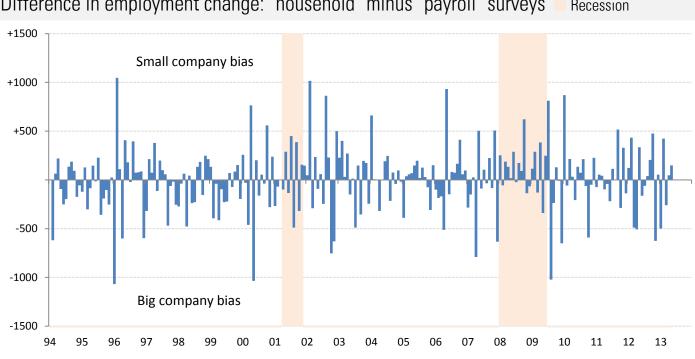

Source: BLS Current Population Survey and Current Employment Statistics, TrendMacro calculations

Source: BLS Current Population Survey, TrendMacro calculations