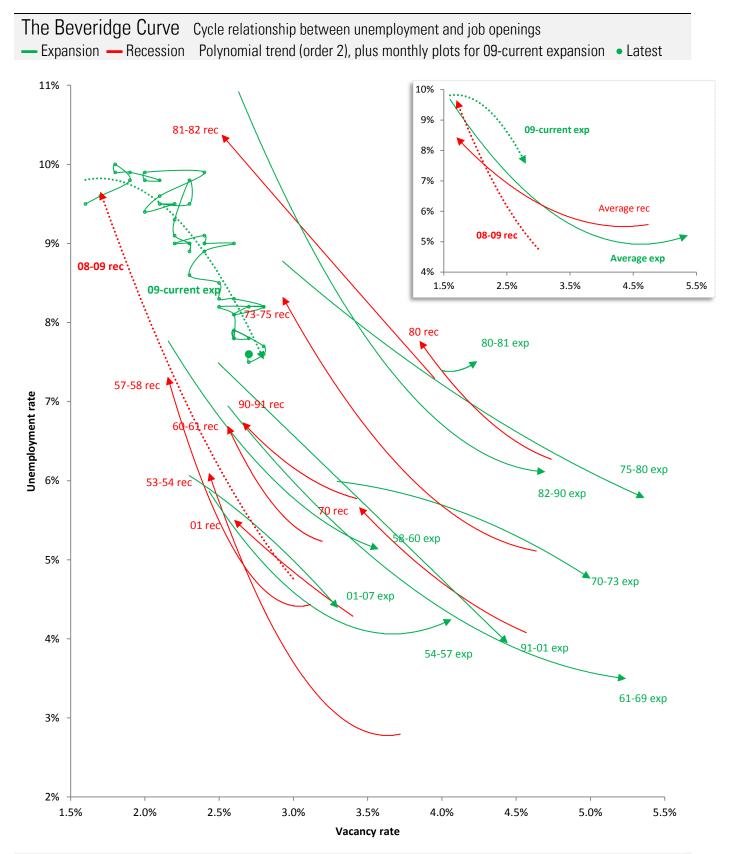

Source: BLS Current Population Survey, TrendMacro calculations

Source: BLS Current Population Survey & JOLTS. Pre-2000:Conference Board normalized per <u>Valletta (2005)</u>, TrendMacro calculations

Source: BLS Productivity and Costs (quarterly) and Current Employment Stats (recent monthly), TrendMacro calcs