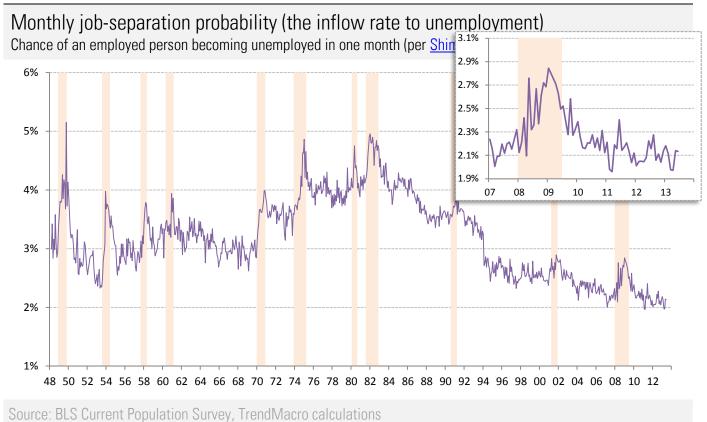

## Data Insights: Jobs

Friday, July 5, 2013

| Today's jobs data: what you need to know |             |       |                          |                             |                                                                                                                                                                                                                                                                                                                                                                                                                                                                                                                                                                                                                                                                                                                                                                                                                                                                                                                                                                                                                                                                                                                                                                                                                                                                                                                                                                                                                                                                                                                                                                                                                                                                                                                                                                                                                                                                                                                                                                                                                                                                                                                                |
|------------------------------------------|-------------|-------|--------------------------|-----------------------------|--------------------------------------------------------------------------------------------------------------------------------------------------------------------------------------------------------------------------------------------------------------------------------------------------------------------------------------------------------------------------------------------------------------------------------------------------------------------------------------------------------------------------------------------------------------------------------------------------------------------------------------------------------------------------------------------------------------------------------------------------------------------------------------------------------------------------------------------------------------------------------------------------------------------------------------------------------------------------------------------------------------------------------------------------------------------------------------------------------------------------------------------------------------------------------------------------------------------------------------------------------------------------------------------------------------------------------------------------------------------------------------------------------------------------------------------------------------------------------------------------------------------------------------------------------------------------------------------------------------------------------------------------------------------------------------------------------------------------------------------------------------------------------------------------------------------------------------------------------------------------------------------------------------------------------------------------------------------------------------------------------------------------------------------------------------------------------------------------------------------------------|
| Non-farm payrolls                        | Change Jun: | +195  | Revision May: +20        | Revision Apr: +50           |                                                                                                                                                                                                                                                                                                                                                                                                                                                                                                                                                                                                                                                                                                                                                                                                                                                                                                                                                                                                                                                                                                                                                                                                                                                                                                                                                                                                                                                                                                                                                                                                                                                                                                                                                                                                                                                                                                                                                                                                                                                                                                                                |
| Private payrolls                         | Change Jun: | +202  | Revision May: +29        | Revision Apr: +31           |                                                                                                                                                                                                                                                                                                                                                                                                                                                                                                                                                                                                                                                                                                                                                                                                                                                                                                                                                                                                                                                                                                                                                                                                                                                                                                                                                                                                                                                                                                                                                                                                                                                                                                                                                                                                                                                                                                                                                                                                                                                                                                                                |
| Employment                               | Change Jun: | +160  |                          |                             | يسيبينان                                                                                                                                                                                                                                                                                                                                                                                                                                                                                                                                                                                                                                                                                                                                                                                                                                                                                                                                                                                                                                                                                                                                                                                                                                                                                                                                                                                                                                                                                                                                                                                                                                                                                                                                                                                                                                                                                                                                                                                                                                                                                                                       |
| Unemployment                             | Change Jun: | +17   |                          |                             | նդենուն։                                                                                                                                                                                                                                                                                                                                                                                                                                                                                                                                                                                                                                                                                                                                                                                                                                                                                                                                                                                                                                                                                                                                                                                                                                                                                                                                                                                                                                                                                                                                                                                                                                                                                                                                                                                                                                                                                                                                                                                                                                                                                                                       |
| Civilian labor force                     | Change Jun: | +177  | 4.32 million below trend | 9.6% of entrants unemployed | $(a^{1}) = (a^{1})^{1} = (a^{$ |
| Unemployment rate                        | Jun:        | 7.56% | Change Jun: +0.00%       |                             |                                                                                                                                                                                                                                                                                                                                                                                                                                                                                                                                                                                                                                                                                                                                                                                                                                                                                                                                                                                                                                                                                                                                                                                                                                                                                                                                                                                                                                                                                                                                                                                                                                                                                                                                                                                                                                                                                                                                                                                                                                                                                                                                |
| Underemployment rate                     | Jun:        | 14.3% | Change Jun: +0.5%        |                             | ~~~~~~~~~~~~~~~~~~~~~~~~~~~~~~~~~~~~~~~                                                                                                                                                                                                                                                                                                                                                                                                                                                                                                                                                                                                                                                                                                                                                                                                                                                                                                                                                                                                                                                                                                                                                                                                                                                                                                                                                                                                                                                                                                                                                                                                                                                                                                                                                                                                                                                                                                                                                                                                                                                                                        |
| Participation rate                       | Jun:        | 63.5% | Change Jun: +0.1%        |                             |                                                                                                                                                                                                                                                                                                                                                                                                                                                                                                                                                                                                                                                                                                                                                                                                                                                                                                                                                                                                                                                                                                                                                                                                                                                                                                                                                                                                                                                                                                                                                                                                                                                                                                                                                                                                                                                                                                                                                                                                                                                                                                                                |
| UE adjusted for participation            | Jun:        | 12.6% | Change Jun: -0.14%       |                             |                                                                                                                                                                                                                                                                                                                                                                                                                                                                                                                                                                                                                                                                                                                                                                                                                                                                                                                                                                                                                                                                                                                                                                                                                                                                                                                                                                                                                                                                                                                                                                                                                                                                                                                                                                                                                                                                                                                                                                                                                                                                                                                                |
| Avg weeks unemployed                     | Jun:        | 35.6  | Change Jun: -1.3         |                             |                                                                                                                                                                                                                                                                                                                                                                                                                                                                                                                                                                                                                                                                                                                                                                                                                                                                                                                                                                                                                                                                                                                                                                                                                                                                                                                                                                                                                                                                                                                                                                                                                                                                                                                                                                                                                                                                                                                                                                                                                                                                                                                                |
| % longterm unemployed                    | Jun:        | 36.7% | Change Jun: -0.6%        |                             |                                                                                                                                                                                                                                                                                                                                                                                                                                                                                                                                                                                                                                                                                                                                                                                                                                                                                                                                                                                                                                                                                                                                                                                                                                                                                                                                                                                                                                                                                                                                                                                                                                                                                                                                                                                                                                                                                                                                                                                                                                                                                                                                |
| Agg hours worked index                   | Jun:        | 98.6  | Change Jun: +0.2%        |                             | ~~~~                                                                                                                                                                                                                                                                                                                                                                                                                                                                                                                                                                                                                                                                                                                                                                                                                                                                                                                                                                                                                                                                                                                                                                                                                                                                                                                                                                                                                                                                                                                                                                                                                                                                                                                                                                                                                                                                                                                                                                                                                                                                                                                           |
| Agg weekly earnings                      | Jun:        | 112.9 | Change Jun: +0.6%        |                             |                                                                                                                                                                                                                                                                                                                                                                                                                                                                                                                                                                                                                                                                                                                                                                                                                                                                                                                                                                                                                                                                                                                                                                                                                                                                                                                                                                                                                                                                                                                                                                                                                                                                                                                                                                                                                                                                                                                                                                                                                                                                                                                                |
| Monthly job-finding probability          | Jun:        | 25.0% | Change Jun: +0.4%        |                             | $\bigwedge \\$                                                                                                                                                                                                                                                                                                                                                                                                                                                                                                                                                                                                                                                                                                                                                                                                                                                                                                                                                                                                                                                                                                                                                                                                                                                                                                                                                                                                                                                                                                                                                                                                                                                                                                                                                                                                                                                                                                                                                                                                                                                                                                                 |
| Monthly separation probability           | Jun:        | 2.1%  | Change Jun: -0.0%        |                             | $\sim$                                                                                                                                                                                                                                                                                                                                                                                                                                                                                                                                                                                                                                                                                                                                                                                                                                                                                                                                                                                                                                                                                                                                                                                                                                                                                                                                                                                                                                                                                                                                                                                                                                                                                                                                                                                                                                                                                                                                                                                                                                                                                                                         |
| % involuntary part-time                  | Jun:        | 5.7%  | Change Jun: +0.2%        |                             | $\checkmark \checkmark \checkmark$                                                                                                                                                                                                                                                                                                                                                                                                                                                                                                                                                                                                                                                                                                                                                                                                                                                                                                                                                                                                                                                                                                                                                                                                                                                                                                                                                                                                                                                                                                                                                                                                                                                                                                                                                                                                                                                                                                                                                                                                                                                                                             |
| "Household" vs "Payroll" jobs            | Change Jun: | +155  |                          |                             | $\cdots ^{l} (1^{l_{l+1}}$                                                                                                                                                                                                                                                                                                                                                                                                                                                                                                                                                                                                                                                                                                                                                                                                                                                                                                                                                                                                                                                                                                                                                                                                                                                                                                                                                                                                                                                                                                                                                                                                                                                                                                                                                                                                                                                                                                                                                                                                                                                                                                     |

Source: BLS Current Population Survey and Current Employment Statistics, TrendMacro calculations

Source: BLS Current Population Survey, TrendMacro calculations