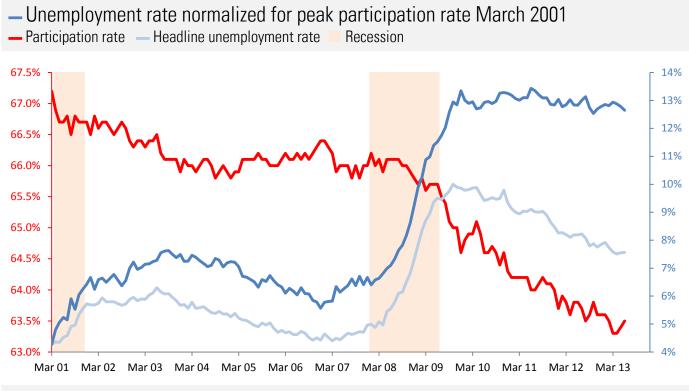

## Data Insights: Jobs

Friday, July 5, 2013

| Today's jobs data: what you need to know |             |       |                          |                             |                                                                                                                                                                                                                                                                                                                                                                                                                                                                                                                                                                                                                                                                                                                                                                                                                                                                                                                                                                                                                                                                                                                                                                                                                                                                                                                                                                                                                                                                                                                                                                                                                                                                                                                                                                                                                                                                                                                                                                                                                                                                                                                                |
|------------------------------------------|-------------|-------|--------------------------|-----------------------------|--------------------------------------------------------------------------------------------------------------------------------------------------------------------------------------------------------------------------------------------------------------------------------------------------------------------------------------------------------------------------------------------------------------------------------------------------------------------------------------------------------------------------------------------------------------------------------------------------------------------------------------------------------------------------------------------------------------------------------------------------------------------------------------------------------------------------------------------------------------------------------------------------------------------------------------------------------------------------------------------------------------------------------------------------------------------------------------------------------------------------------------------------------------------------------------------------------------------------------------------------------------------------------------------------------------------------------------------------------------------------------------------------------------------------------------------------------------------------------------------------------------------------------------------------------------------------------------------------------------------------------------------------------------------------------------------------------------------------------------------------------------------------------------------------------------------------------------------------------------------------------------------------------------------------------------------------------------------------------------------------------------------------------------------------------------------------------------------------------------------------------|
| Non-farm payrolls                        | Change Jun: | +195  | Revision May: +20        | Revision Apr: +50           |                                                                                                                                                                                                                                                                                                                                                                                                                                                                                                                                                                                                                                                                                                                                                                                                                                                                                                                                                                                                                                                                                                                                                                                                                                                                                                                                                                                                                                                                                                                                                                                                                                                                                                                                                                                                                                                                                                                                                                                                                                                                                                                                |
| Private payrolls                         | Change Jun: | +202  | Revision May: +29        | Revision Apr: +31           |                                                                                                                                                                                                                                                                                                                                                                                                                                                                                                                                                                                                                                                                                                                                                                                                                                                                                                                                                                                                                                                                                                                                                                                                                                                                                                                                                                                                                                                                                                                                                                                                                                                                                                                                                                                                                                                                                                                                                                                                                                                                                                                                |
| Employment                               | Change Jun: | +160  |                          |                             | يسيبينان                                                                                                                                                                                                                                                                                                                                                                                                                                                                                                                                                                                                                                                                                                                                                                                                                                                                                                                                                                                                                                                                                                                                                                                                                                                                                                                                                                                                                                                                                                                                                                                                                                                                                                                                                                                                                                                                                                                                                                                                                                                                                                                       |
| Unemployment                             | Change Jun: | +17   |                          |                             | նդենուն։                                                                                                                                                                                                                                                                                                                                                                                                                                                                                                                                                                                                                                                                                                                                                                                                                                                                                                                                                                                                                                                                                                                                                                                                                                                                                                                                                                                                                                                                                                                                                                                                                                                                                                                                                                                                                                                                                                                                                                                                                                                                                                                       |
| Civilian labor force                     | Change Jun: | +177  | 4.32 million below trend | 9.6% of entrants unemployed | $(a^{1}) = (a^{1})^{1} = (a^{$ |
| Unemployment rate                        | Jun:        | 7.56% | Change Jun: +0.00%       |                             |                                                                                                                                                                                                                                                                                                                                                                                                                                                                                                                                                                                                                                                                                                                                                                                                                                                                                                                                                                                                                                                                                                                                                                                                                                                                                                                                                                                                                                                                                                                                                                                                                                                                                                                                                                                                                                                                                                                                                                                                                                                                                                                                |
| Underemployment rate                     | Jun:        | 14.3% | Change Jun: +0.5%        |                             | ~~~~~~~~~~~~~~~~~~~~~~~~~~~~~~~~~~~~~~~                                                                                                                                                                                                                                                                                                                                                                                                                                                                                                                                                                                                                                                                                                                                                                                                                                                                                                                                                                                                                                                                                                                                                                                                                                                                                                                                                                                                                                                                                                                                                                                                                                                                                                                                                                                                                                                                                                                                                                                                                                                                                        |
| Participation rate                       | Jun:        | 63.5% | Change Jun: +0.1%        |                             |                                                                                                                                                                                                                                                                                                                                                                                                                                                                                                                                                                                                                                                                                                                                                                                                                                                                                                                                                                                                                                                                                                                                                                                                                                                                                                                                                                                                                                                                                                                                                                                                                                                                                                                                                                                                                                                                                                                                                                                                                                                                                                                                |
| UE adjusted for participation            | Jun:        | 12.6% | Change Jun: -0.14%       |                             |                                                                                                                                                                                                                                                                                                                                                                                                                                                                                                                                                                                                                                                                                                                                                                                                                                                                                                                                                                                                                                                                                                                                                                                                                                                                                                                                                                                                                                                                                                                                                                                                                                                                                                                                                                                                                                                                                                                                                                                                                                                                                                                                |
| Avg weeks unemployed                     | Jun:        | 35.6  | Change Jun: -1.3         |                             |                                                                                                                                                                                                                                                                                                                                                                                                                                                                                                                                                                                                                                                                                                                                                                                                                                                                                                                                                                                                                                                                                                                                                                                                                                                                                                                                                                                                                                                                                                                                                                                                                                                                                                                                                                                                                                                                                                                                                                                                                                                                                                                                |
| % longterm unemployed                    | Jun:        | 36.7% | Change Jun: -0.6%        |                             |                                                                                                                                                                                                                                                                                                                                                                                                                                                                                                                                                                                                                                                                                                                                                                                                                                                                                                                                                                                                                                                                                                                                                                                                                                                                                                                                                                                                                                                                                                                                                                                                                                                                                                                                                                                                                                                                                                                                                                                                                                                                                                                                |
| Agg hours worked index                   | Jun:        | 98.6  | Change Jun: +0.2%        |                             | ~~~~                                                                                                                                                                                                                                                                                                                                                                                                                                                                                                                                                                                                                                                                                                                                                                                                                                                                                                                                                                                                                                                                                                                                                                                                                                                                                                                                                                                                                                                                                                                                                                                                                                                                                                                                                                                                                                                                                                                                                                                                                                                                                                                           |
| Agg weekly earnings                      | Jun:        | 112.9 | Change Jun: +0.6%        |                             |                                                                                                                                                                                                                                                                                                                                                                                                                                                                                                                                                                                                                                                                                                                                                                                                                                                                                                                                                                                                                                                                                                                                                                                                                                                                                                                                                                                                                                                                                                                                                                                                                                                                                                                                                                                                                                                                                                                                                                                                                                                                                                                                |
| Monthly job-finding probability          | Jun:        | 25.0% | Change Jun: +0.4%        |                             | $\bigwedge \\$                                                                                                                                                                                                                                                                                                                                                                                                                                                                                                                                                                                                                                                                                                                                                                                                                                                                                                                                                                                                                                                                                                                                                                                                                                                                                                                                                                                                                                                                                                                                                                                                                                                                                                                                                                                                                                                                                                                                                                                                                                                                                                                 |
| Monthly separation probability           | Jun:        | 2.1%  | Change Jun: -0.0%        |                             | $\sim$                                                                                                                                                                                                                                                                                                                                                                                                                                                                                                                                                                                                                                                                                                                                                                                                                                                                                                                                                                                                                                                                                                                                                                                                                                                                                                                                                                                                                                                                                                                                                                                                                                                                                                                                                                                                                                                                                                                                                                                                                                                                                                                         |
| % involuntary part-time                  | Jun:        | 5.7%  | Change Jun: +0.2%        |                             | $\checkmark \checkmark \checkmark$                                                                                                                                                                                                                                                                                                                                                                                                                                                                                                                                                                                                                                                                                                                                                                                                                                                                                                                                                                                                                                                                                                                                                                                                                                                                                                                                                                                                                                                                                                                                                                                                                                                                                                                                                                                                                                                                                                                                                                                                                                                                                             |
| "Household" vs "Payroll" jobs            | Change Jun: | +155  |                          |                             | $\cdots ^{l} (1^{l_{l+1}}$                                                                                                                                                                                                                                                                                                                                                                                                                                                                                                                                                                                                                                                                                                                                                                                                                                                                                                                                                                                                                                                                                                                                                                                                                                                                                                                                                                                                                                                                                                                                                                                                                                                                                                                                                                                                                                                                                                                                                                                                                                                                                                     |