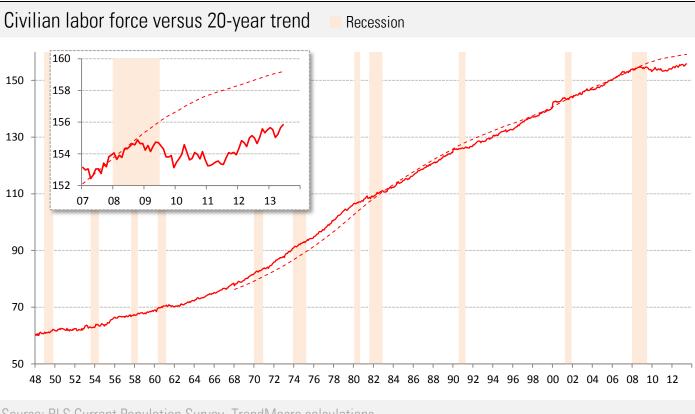

## Data Insights: Jobs

Friday, July 5, 2013

| Today's jobs data: what you need to know |             |       |                          |                             |                                                                                                                                                                                                                                                                                                                                                                                                                                                                                                                                                                                                                                                                                                                                                                                                                                                                                                                                                                                                                                                                                                                                                                                                                                                                                                                                                                                                                                                                                                                                                                                                                                                                                                                                                                                                                                                                                                                                                                                                                                                                                                                                |
|------------------------------------------|-------------|-------|--------------------------|-----------------------------|--------------------------------------------------------------------------------------------------------------------------------------------------------------------------------------------------------------------------------------------------------------------------------------------------------------------------------------------------------------------------------------------------------------------------------------------------------------------------------------------------------------------------------------------------------------------------------------------------------------------------------------------------------------------------------------------------------------------------------------------------------------------------------------------------------------------------------------------------------------------------------------------------------------------------------------------------------------------------------------------------------------------------------------------------------------------------------------------------------------------------------------------------------------------------------------------------------------------------------------------------------------------------------------------------------------------------------------------------------------------------------------------------------------------------------------------------------------------------------------------------------------------------------------------------------------------------------------------------------------------------------------------------------------------------------------------------------------------------------------------------------------------------------------------------------------------------------------------------------------------------------------------------------------------------------------------------------------------------------------------------------------------------------------------------------------------------------------------------------------------------------|
| Non-farm payrolls                        | Change Jun: | +195  | Revision May: +20        | Revision Apr: +50           |                                                                                                                                                                                                                                                                                                                                                                                                                                                                                                                                                                                                                                                                                                                                                                                                                                                                                                                                                                                                                                                                                                                                                                                                                                                                                                                                                                                                                                                                                                                                                                                                                                                                                                                                                                                                                                                                                                                                                                                                                                                                                                                                |
| Private payrolls                         | Change Jun: | +202  | Revision May: +29        | Revision Apr: +31           |                                                                                                                                                                                                                                                                                                                                                                                                                                                                                                                                                                                                                                                                                                                                                                                                                                                                                                                                                                                                                                                                                                                                                                                                                                                                                                                                                                                                                                                                                                                                                                                                                                                                                                                                                                                                                                                                                                                                                                                                                                                                                                                                |
| Employment                               | Change Jun: | +160  |                          |                             | يسيبينان                                                                                                                                                                                                                                                                                                                                                                                                                                                                                                                                                                                                                                                                                                                                                                                                                                                                                                                                                                                                                                                                                                                                                                                                                                                                                                                                                                                                                                                                                                                                                                                                                                                                                                                                                                                                                                                                                                                                                                                                                                                                                                                       |
| Unemployment                             | Change Jun: | +17   |                          |                             | նդենուն։                                                                                                                                                                                                                                                                                                                                                                                                                                                                                                                                                                                                                                                                                                                                                                                                                                                                                                                                                                                                                                                                                                                                                                                                                                                                                                                                                                                                                                                                                                                                                                                                                                                                                                                                                                                                                                                                                                                                                                                                                                                                                                                       |
| Civilian labor force                     | Change Jun: | +177  | 4.32 million below trend | 9.6% of entrants unemployed | $(a^{1}) = (a^{1})^{1} = (a^{$ |
| Unemployment rate                        | Jun:        | 7.56% | Change Jun: +0.00%       |                             |                                                                                                                                                                                                                                                                                                                                                                                                                                                                                                                                                                                                                                                                                                                                                                                                                                                                                                                                                                                                                                                                                                                                                                                                                                                                                                                                                                                                                                                                                                                                                                                                                                                                                                                                                                                                                                                                                                                                                                                                                                                                                                                                |
| Underemployment rate                     | Jun:        | 14.3% | Change Jun: +0.5%        |                             | ~~~~~~~~~~~~~~~~~~~~~~~~~~~~~~~~~~~~~~~                                                                                                                                                                                                                                                                                                                                                                                                                                                                                                                                                                                                                                                                                                                                                                                                                                                                                                                                                                                                                                                                                                                                                                                                                                                                                                                                                                                                                                                                                                                                                                                                                                                                                                                                                                                                                                                                                                                                                                                                                                                                                        |
| Participation rate                       | Jun:        | 63.5% | Change Jun: +0.1%        |                             |                                                                                                                                                                                                                                                                                                                                                                                                                                                                                                                                                                                                                                                                                                                                                                                                                                                                                                                                                                                                                                                                                                                                                                                                                                                                                                                                                                                                                                                                                                                                                                                                                                                                                                                                                                                                                                                                                                                                                                                                                                                                                                                                |
| UE adjusted for participation            | Jun:        | 12.6% | Change Jun: -0.14%       |                             |                                                                                                                                                                                                                                                                                                                                                                                                                                                                                                                                                                                                                                                                                                                                                                                                                                                                                                                                                                                                                                                                                                                                                                                                                                                                                                                                                                                                                                                                                                                                                                                                                                                                                                                                                                                                                                                                                                                                                                                                                                                                                                                                |
| Avg weeks unemployed                     | Jun:        | 35.6  | Change Jun: -1.3         |                             |                                                                                                                                                                                                                                                                                                                                                                                                                                                                                                                                                                                                                                                                                                                                                                                                                                                                                                                                                                                                                                                                                                                                                                                                                                                                                                                                                                                                                                                                                                                                                                                                                                                                                                                                                                                                                                                                                                                                                                                                                                                                                                                                |
| % longterm unemployed                    | Jun:        | 36.7% | Change Jun: -0.6%        |                             |                                                                                                                                                                                                                                                                                                                                                                                                                                                                                                                                                                                                                                                                                                                                                                                                                                                                                                                                                                                                                                                                                                                                                                                                                                                                                                                                                                                                                                                                                                                                                                                                                                                                                                                                                                                                                                                                                                                                                                                                                                                                                                                                |
| Agg hours worked index                   | Jun:        | 98.6  | Change Jun: +0.2%        |                             | ~~~~                                                                                                                                                                                                                                                                                                                                                                                                                                                                                                                                                                                                                                                                                                                                                                                                                                                                                                                                                                                                                                                                                                                                                                                                                                                                                                                                                                                                                                                                                                                                                                                                                                                                                                                                                                                                                                                                                                                                                                                                                                                                                                                           |
| Agg weekly earnings                      | Jun:        | 112.9 | Change Jun: +0.6%        |                             |                                                                                                                                                                                                                                                                                                                                                                                                                                                                                                                                                                                                                                                                                                                                                                                                                                                                                                                                                                                                                                                                                                                                                                                                                                                                                                                                                                                                                                                                                                                                                                                                                                                                                                                                                                                                                                                                                                                                                                                                                                                                                                                                |
| Monthly job-finding probability          | Jun:        | 25.0% | Change Jun: +0.4%        |                             | $\bigwedge \\$                                                                                                                                                                                                                                                                                                                                                                                                                                                                                                                                                                                                                                                                                                                                                                                                                                                                                                                                                                                                                                                                                                                                                                                                                                                                                                                                                                                                                                                                                                                                                                                                                                                                                                                                                                                                                                                                                                                                                                                                                                                                                                                 |
| Monthly separation probability           | Jun:        | 2.1%  | Change Jun: -0.0%        |                             | $\sim$                                                                                                                                                                                                                                                                                                                                                                                                                                                                                                                                                                                                                                                                                                                                                                                                                                                                                                                                                                                                                                                                                                                                                                                                                                                                                                                                                                                                                                                                                                                                                                                                                                                                                                                                                                                                                                                                                                                                                                                                                                                                                                                         |
| % involuntary part-time                  | Jun:        | 5.7%  | Change Jun: +0.2%        |                             | $\checkmark \checkmark \checkmark$                                                                                                                                                                                                                                                                                                                                                                                                                                                                                                                                                                                                                                                                                                                                                                                                                                                                                                                                                                                                                                                                                                                                                                                                                                                                                                                                                                                                                                                                                                                                                                                                                                                                                                                                                                                                                                                                                                                                                                                                                                                                                             |
| "Household" vs "Payroll" jobs            | Change Jun: | +155  |                          |                             | $\cdots ^{l} (1^{l_{l+1}}$                                                                                                                                                                                                                                                                                                                                                                                                                                                                                                                                                                                                                                                                                                                                                                                                                                                                                                                                                                                                                                                                                                                                                                                                                                                                                                                                                                                                                                                                                                                                                                                                                                                                                                                                                                                                                                                                                                                                                                                                                                                                                                     |

Source: BLS Current Population Survey, TrendMacro calculations

Source: BLS Current Population Survey & JOLTS. Pre-2000:Conference Board normalized per <u>Valletta (2005)</u>, TrendMacro calculations

Source: BLS Productivity and Costs (quarterly) and Current Employment Stats (recent monthly), TrendMacro calcs