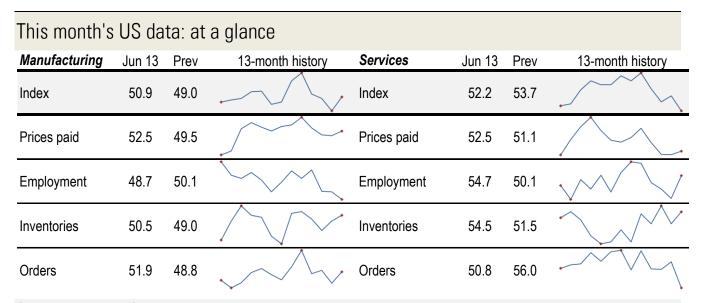

### **Data Insights: Global PMI**

Wednesday, July 3, 2013

Source: Institute of Supply Management, TrendMacro calculations