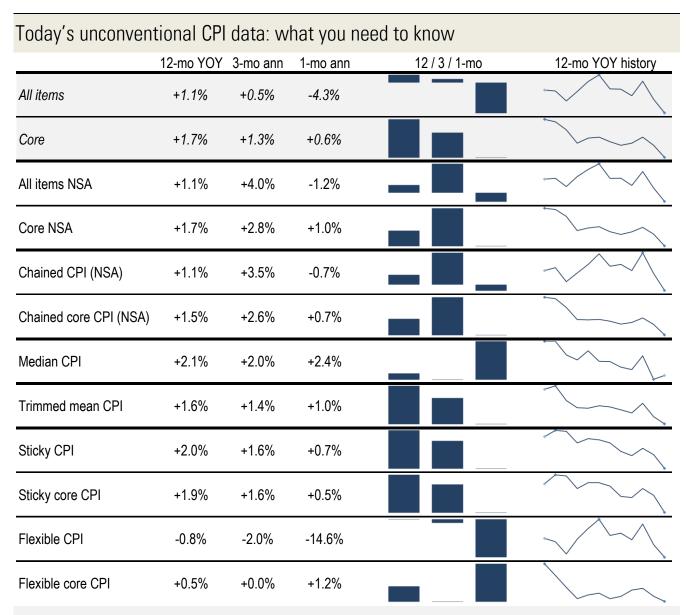

## **Data Insights: Unconventional Consumer Price Indices**

Thursday, May 16, 2013

Source: BLS, Cleveland Fed, Atlanta Fed, TrendMacro calculations