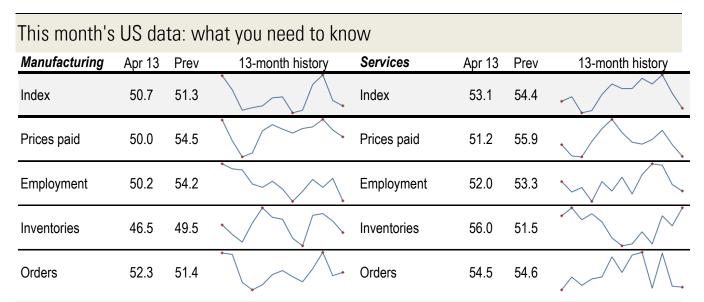

### **Data Insights: Global PMI**

Monday, May 6, 2013

Source: Institute of Supply Management, TrendMacro calculations