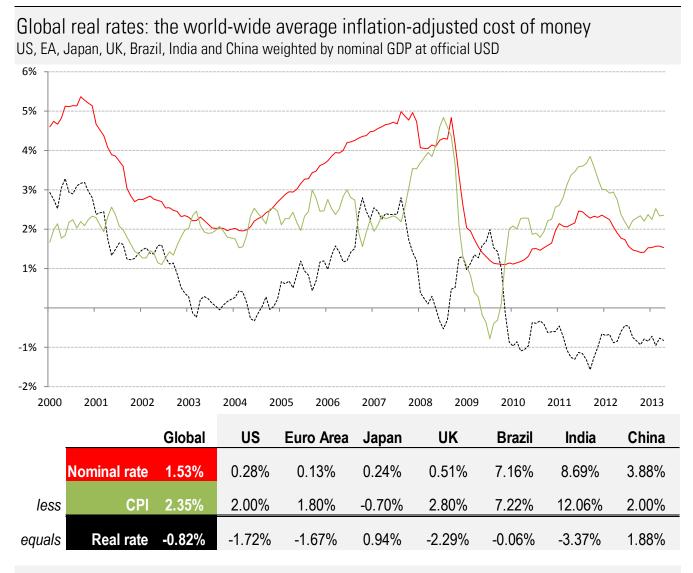

## **Data Insights: Global Real Interest Rates**

Monday, April 15, 2013

Source: Respective data bureaus, TrendMacro calculations

Source: Bloomberg, TrendMacro calculations

Source: Respective data bureaus, TrendMacro calculations

Source: Bloomberg, respective data bureaus, TrendMacro calculations