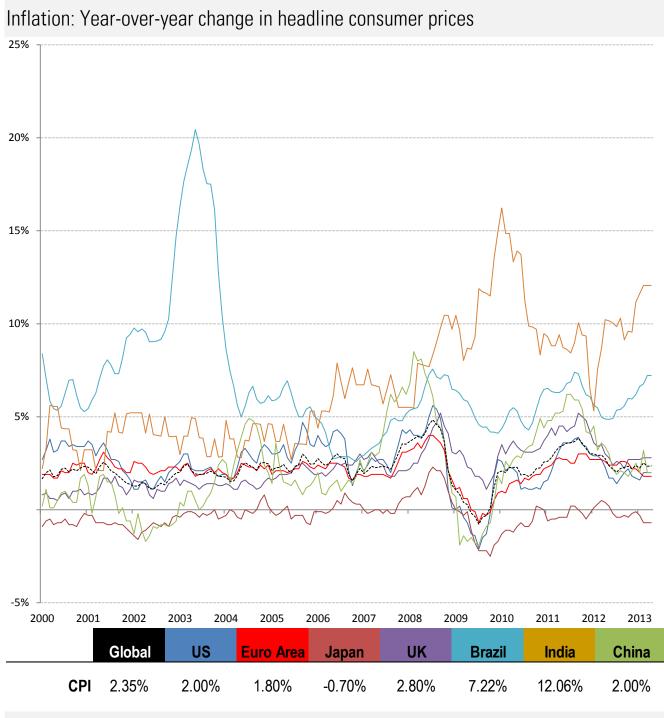

Source: Bloomberg, TrendMacro calculations

Source: Respective data bureaus, TrendMacro calculations

Source: Bloomberg, respective data bureaus, TrendMacro calculations