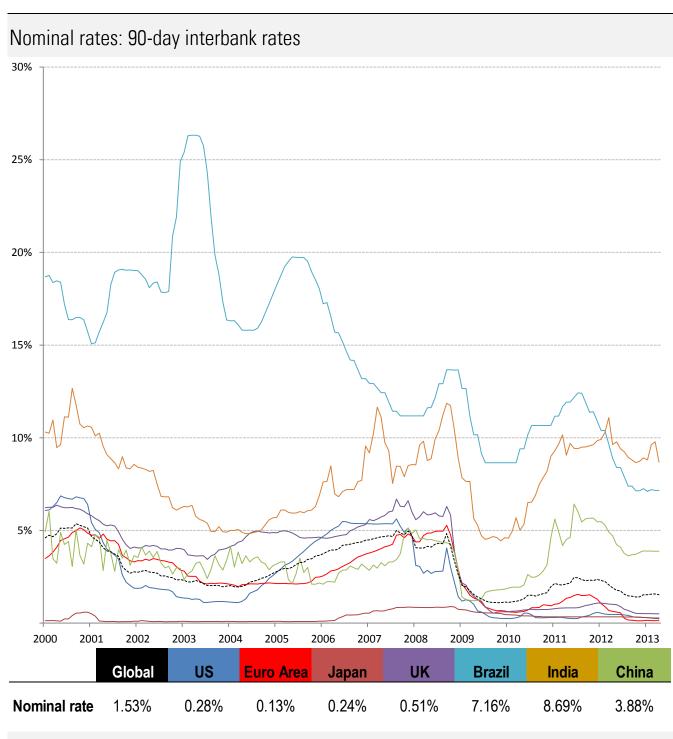

Source: Bloomberg, TrendMacro calculations

Source: Respective data bureaus, TrendMacro calculations

Source: Bloomberg, respective data bureaus, TrendMacro calculations