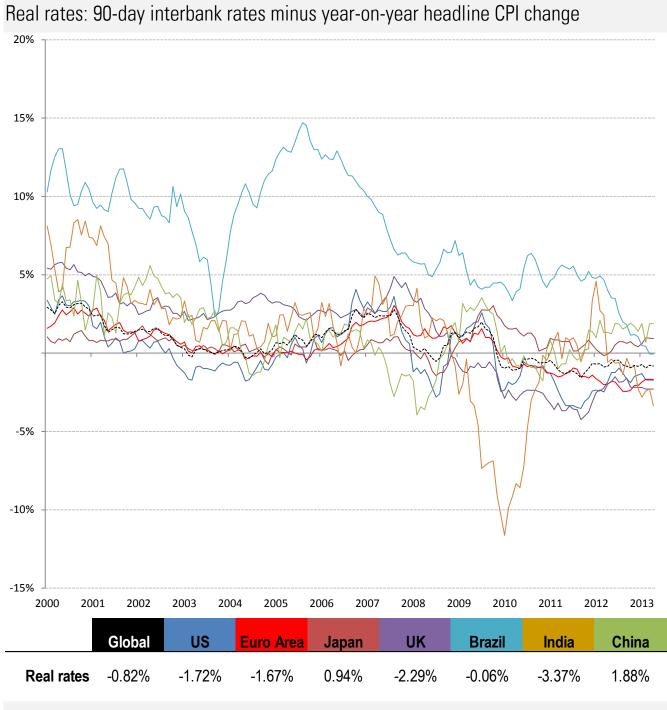

Source: Bloomberg, TrendMacro calculations

Source: Respective data bureaus, TrendMacro calculations

Source: Bloomberg, respective data bureaus, TrendMacro calculations