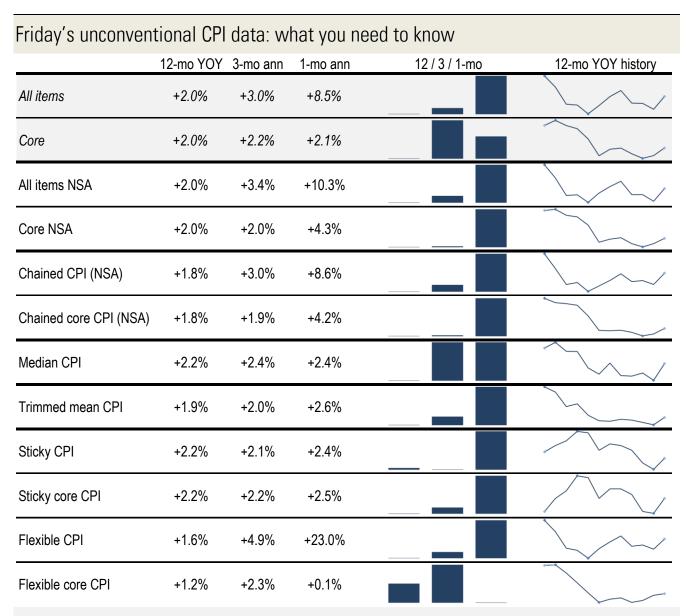

## **Data Insights: Unconventional Consumer Price Indices**

Monday, March 18, 2013

Source: BLS, Cleveland Fed, Atlanta Fed, TrendMacro calculations