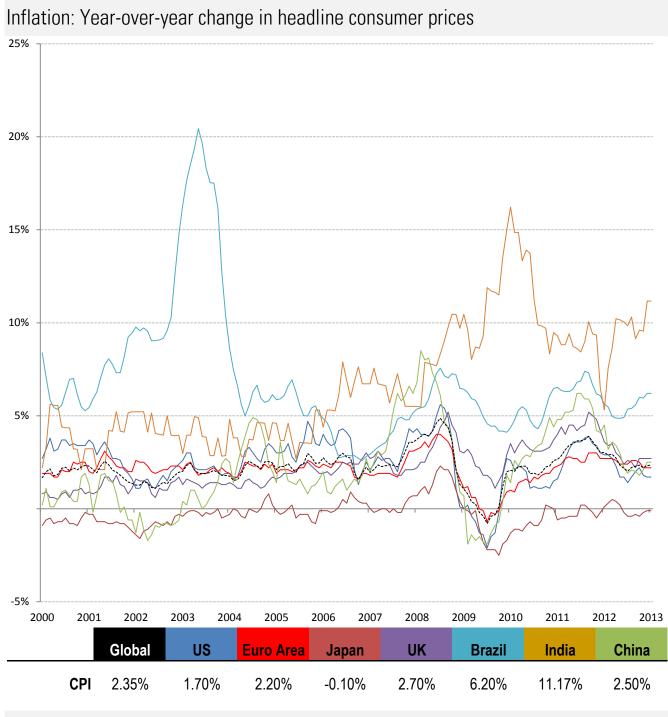

## **Data Insights: Global Real Interest Rates**

Monday, February 4, 2013

Source: Respective data bureaus, TrendMacro calculations

For more information contact us: Donald Luskin: 650 429 2112 <u>don@trendmacro.com</u> Thomas Demas: 704 552 3625 <u>tdemas@trendmacro.com</u>

Source: Bloomberg, TrendMacro calculations

Source: Respective data bureaus, TrendMacro calculations

Source: Bloomberg, respective data bureaus, TrendMacro calculations