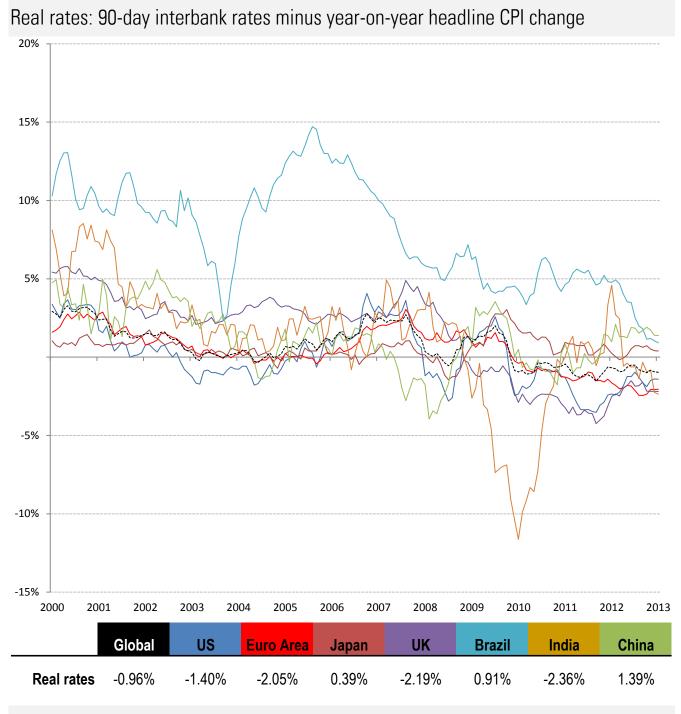

Source: Bloomberg, TrendMacro calculations

Source: Respective data bureaus, TrendMacro calculations

Source: Bloomberg, respective data bureaus, TrendMacro calculations