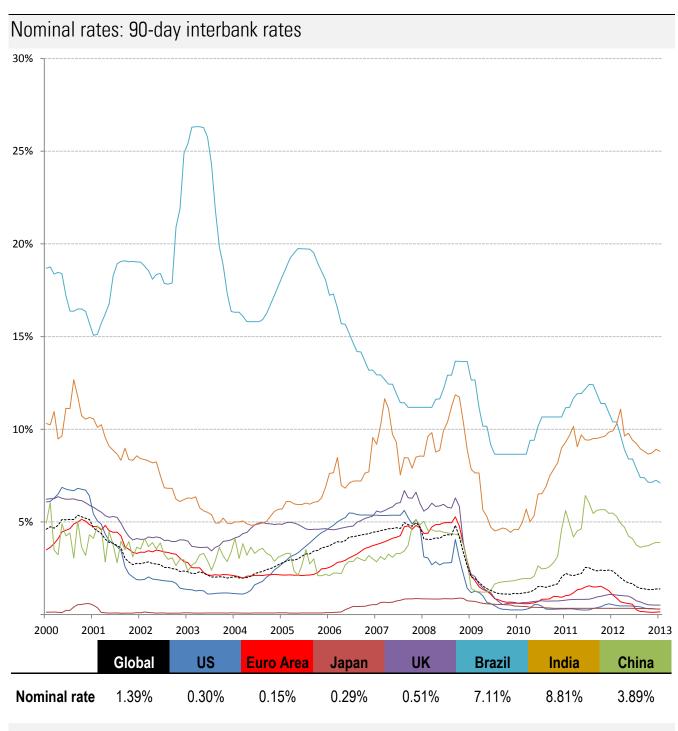

Source: Bloomberg, TrendMacro calculations

Source: Respective data bureaus, TrendMacro calculations

Source: Bloomberg, respective data bureaus, TrendMacro calculations