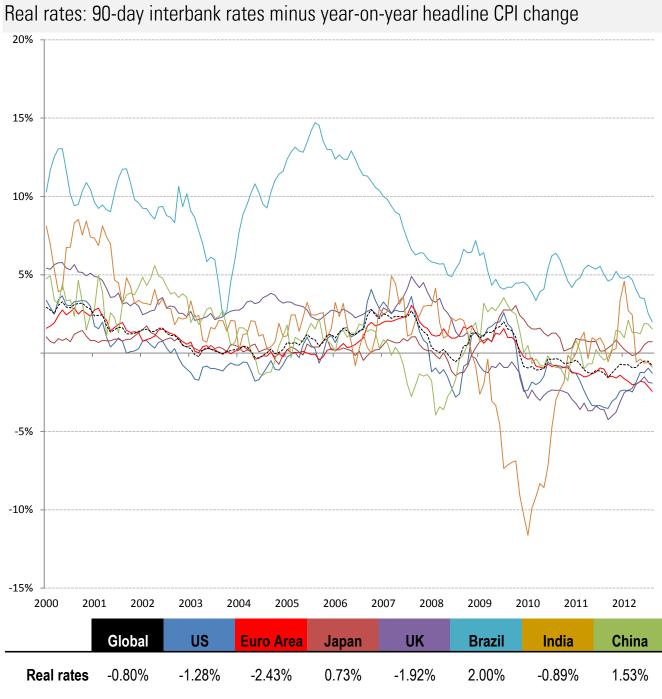

Source: Bloomberg, TrendMacro calculations

Source: Respective data bureaus, TrendMacro calculations

Source: Bloomberg, respective data bureaus, TrendMacro calculations