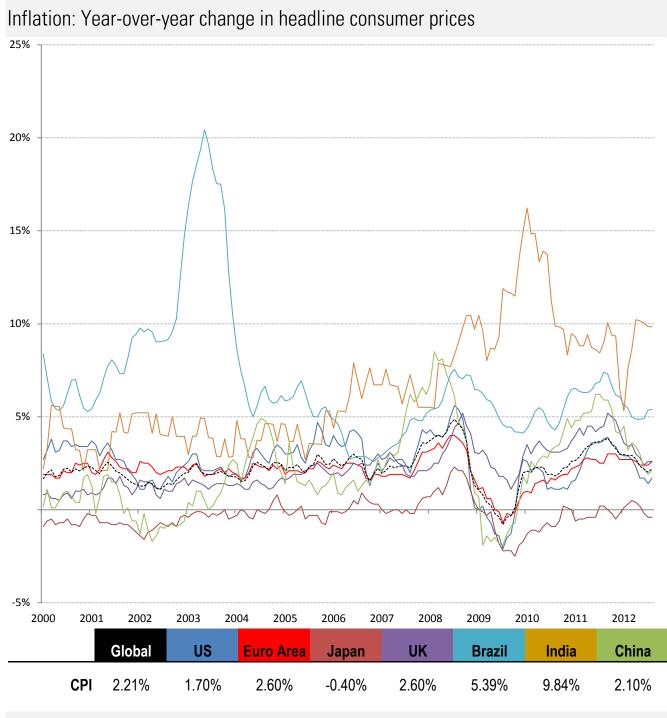

Source: Bloomberg, TrendMacro calculations

Source: Respective data bureaus, TrendMacro calculations

Source: Bloomberg, respective data bureaus, TrendMacro calculations