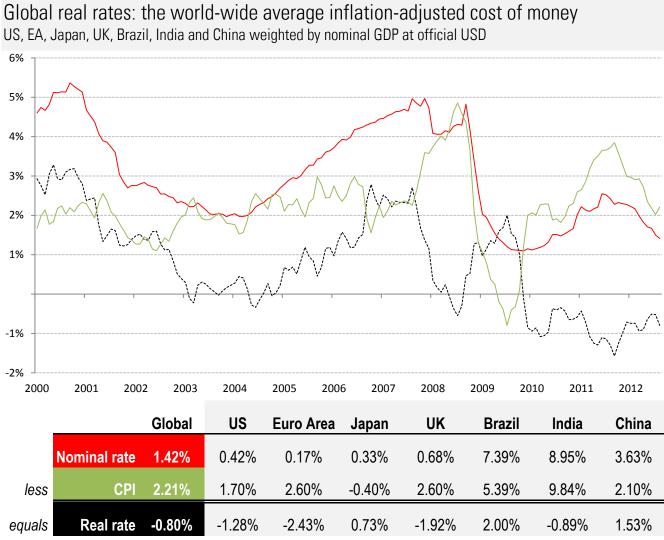

## **Data Insights: Global Real Interest Rates**

Tuesday, September 18, 2012

Source: Respective data bureaus, TrendMacro calculations

Source: Bloomberg, TrendMacro calculations

Source: Respective data bureaus, TrendMacro calculations

Source: Bloomberg, respective data bureaus, TrendMacro calculations