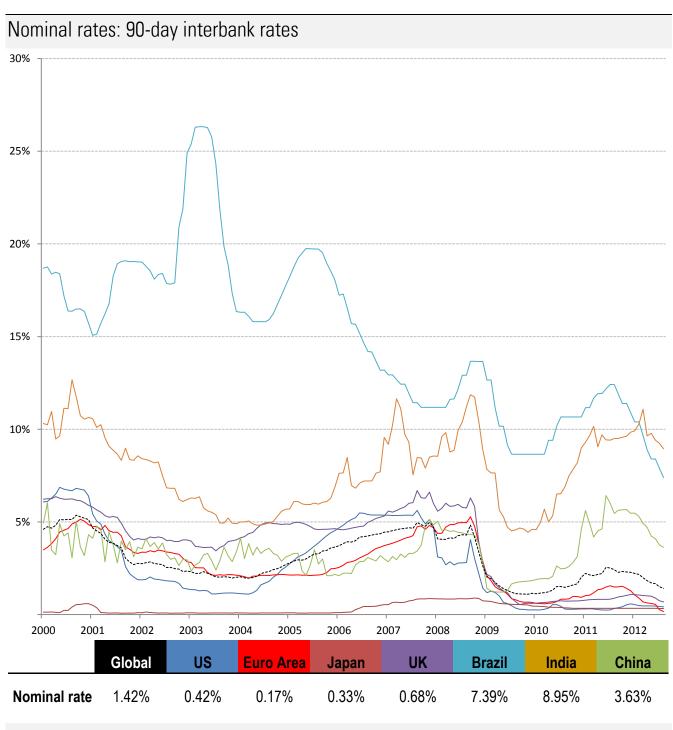

Source: Bloomberg, TrendMacro calculations

Source: Respective data bureaus, TrendMacro calculations

Source: Bloomberg, respective data bureaus, TrendMacro calculations