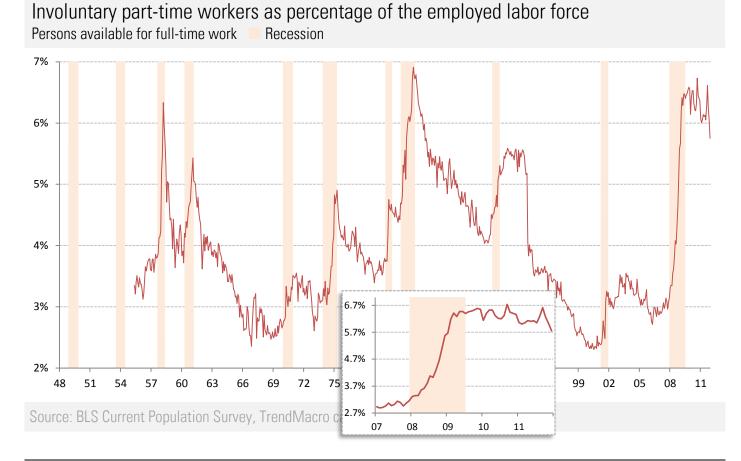

## **Data Insights: Jobs**

Friday, January 6, 2012

| Today's jobs data: what you need to know |             |       |                   |          |                                  |                                                                                                                                                                                                                                                                                                                                                                                                                                                                                                                                                                                                                                                                                                                                                                                                                                                                                                                                                                                                                                                                                                                                                                                                                                                                                                                                                                                                                                                                                                                                                                                                                                                                                                                                                                                                                                                                                                                                                                                                                                                                                                                                |
|------------------------------------------|-------------|-------|-------------------|----------|----------------------------------|--------------------------------------------------------------------------------------------------------------------------------------------------------------------------------------------------------------------------------------------------------------------------------------------------------------------------------------------------------------------------------------------------------------------------------------------------------------------------------------------------------------------------------------------------------------------------------------------------------------------------------------------------------------------------------------------------------------------------------------------------------------------------------------------------------------------------------------------------------------------------------------------------------------------------------------------------------------------------------------------------------------------------------------------------------------------------------------------------------------------------------------------------------------------------------------------------------------------------------------------------------------------------------------------------------------------------------------------------------------------------------------------------------------------------------------------------------------------------------------------------------------------------------------------------------------------------------------------------------------------------------------------------------------------------------------------------------------------------------------------------------------------------------------------------------------------------------------------------------------------------------------------------------------------------------------------------------------------------------------------------------------------------------------------------------------------------------------------------------------------------------|
| Non-farm payrolls                        | Change Dec: | +200  | Revision Nov:     | -20      | Revision Oct: +12                | .ltlulut                                                                                                                                                                                                                                                                                                                                                                                                                                                                                                                                                                                                                                                                                                                                                                                                                                                                                                                                                                                                                                                                                                                                                                                                                                                                                                                                                                                                                                                                                                                                                                                                                                                                                                                                                                                                                                                                                                                                                                                                                                                                                                                       |
| Private payrolls                         | Change Dec: | +212  | Revision Nov:     | -3       | Revision Oct: +17                | .11                                                                                                                                                                                                                                                                                                                                                                                                                                                                                                                                                                                                                                                                                                                                                                                                                                                                                                                                                                                                                                                                                                                                                                                                                                                                                                                                                                                                                                                                                                                                                                                                                                                                                                                                                                                                                                                                                                                                                                                                                                                                                                                            |
| Employment                               | Change Dec: | +176  |                   |          |                                  | - and a state of                                                                                                                                                                                                                                                                                                                                                                                                                                                                                                                                                                                                                                                                                                                                                                                                                                                                                                                                                                                                                                                                                                                                                                                                                                                                                                                                                                                                                                                                                                                                                                                                                                                                                                                                                                                                                                                                                                                                                                                                                                                                                                               |
| Unemployment                             | Change Dec: | -226  |                   |          |                                  | հ.".հ                                                                                                                                                                                                                                                                                                                                                                                                                                                                                                                                                                                                                                                                                                                                                                                                                                                                                                                                                                                                                                                                                                                                                                                                                                                                                                                                                                                                                                                                                                                                                                                                                                                                                                                                                                                                                                                                                                                                                                                                                                                                                                                          |
| Civilian labor force                     | Change Dec: | -50   | 4.34 million belo | ow trend | More than all leavers unemployed | I It. II                                                                                                                                                                                                                                                                                                                                                                                                                                                                                                                                                                                                                                                                                                                                                                                                                                                                                                                                                                                                                                                                                                                                                                                                                                                                                                                                                                                                                                                                                                                                                                                                                                                                                                                                                                                                                                                                                                                                                                                                                                                                                                                       |
| Unemployment rate                        | Dec:        | 8.51% | Change Dec:       | -0.14%   |                                  | $\checkmark$                                                                                                                                                                                                                                                                                                                                                                                                                                                                                                                                                                                                                                                                                                                                                                                                                                                                                                                                                                                                                                                                                                                                                                                                                                                                                                                                                                                                                                                                                                                                                                                                                                                                                                                                                                                                                                                                                                                                                                                                                                                                                                                   |
| Underemployment rate                     | Dec:        | 15.2% | Change Dec:       | -0.4%    |                                  | $\checkmark \checkmark$                                                                                                                                                                                                                                                                                                                                                                                                                                                                                                                                                                                                                                                                                                                                                                                                                                                                                                                                                                                                                                                                                                                                                                                                                                                                                                                                                                                                                                                                                                                                                                                                                                                                                                                                                                                                                                                                                                                                                                                                                                                                                                        |
| Avg weeks unemployed                     | Dec:        | 40.8  | Change Dec:       | -0.1     |                                  | $\sim$                                                                                                                                                                                                                                                                                                                                                                                                                                                                                                                                                                                                                                                                                                                                                                                                                                                                                                                                                                                                                                                                                                                                                                                                                                                                                                                                                                                                                                                                                                                                                                                                                                                                                                                                                                                                                                                                                                                                                                                                                                                                                                                         |
| % longterm unemployed                    | Dec:        | 42.5% | Change Dec:       | -0.6%    |                                  | -//~//~                                                                                                                                                                                                                                                                                                                                                                                                                                                                                                                                                                                                                                                                                                                                                                                                                                                                                                                                                                                                                                                                                                                                                                                                                                                                                                                                                                                                                                                                                                                                                                                                                                                                                                                                                                                                                                                                                                                                                                                                                                                                                                                        |
| Agg hours worked index                   | Dec:        | 94.8  | Change Dec:       | +0.5%    |                                  |                                                                                                                                                                                                                                                                                                                                                                                                                                                                                                                                                                                                                                                                                                                                                                                                                                                                                                                                                                                                                                                                                                                                                                                                                                                                                                                                                                                                                                                                                                                                                                                                                                                                                                                                                                                                                                                                                                                                                                                                                                                                                                                                |
| Agg weekly earnings                      | Dec:        | 105   | Change Dec:       | +0.7%    |                                  |                                                                                                                                                                                                                                                                                                                                                                                                                                                                                                                                                                                                                                                                                                                                                                                                                                                                                                                                                                                                                                                                                                                                                                                                                                                                                                                                                                                                                                                                                                                                                                                                                                                                                                                                                                                                                                                                                                                                                                                                                                                                                                                                |
| Monthly job-finding probability          | Dec:        | 23.7% | Change Dec:       | +0.5%    |                                  | $\bigvee$                                                                                                                                                                                                                                                                                                                                                                                                                                                                                                                                                                                                                                                                                                                                                                                                                                                                                                                                                                                                                                                                                                                                                                                                                                                                                                                                                                                                                                                                                                                                                                                                                                                                                                                                                                                                                                                                                                                                                                                                                                                                                                                      |
| Monthly separation probability           | Dec:        | 2.1%  | Change Dec:       | +0.1%    |                                  | $\checkmark \checkmark \checkmark$                                                                                                                                                                                                                                                                                                                                                                                                                                                                                                                                                                                                                                                                                                                                                                                                                                                                                                                                                                                                                                                                                                                                                                                                                                                                                                                                                                                                                                                                                                                                                                                                                                                                                                                                                                                                                                                                                                                                                                                                                                                                                             |
| % involuntary part-time                  | Dec:        | 5.8%  | Change Dec:       | -0.3%    |                                  | $\longrightarrow$                                                                                                                                                                                                                                                                                                                                                                                                                                                                                                                                                                                                                                                                                                                                                                                                                                                                                                                                                                                                                                                                                                                                                                                                                                                                                                                                                                                                                                                                                                                                                                                                                                                                                                                                                                                                                                                                                                                                                                                                                                                                                                              |
| "Household" vs "Payroll" jobs            | Change Dec: | -89   | Revision Nov:     | +20      | Revision Oct: -12                | and the second s |

Source: BLS Current Population Survey, TrendMacro calculations