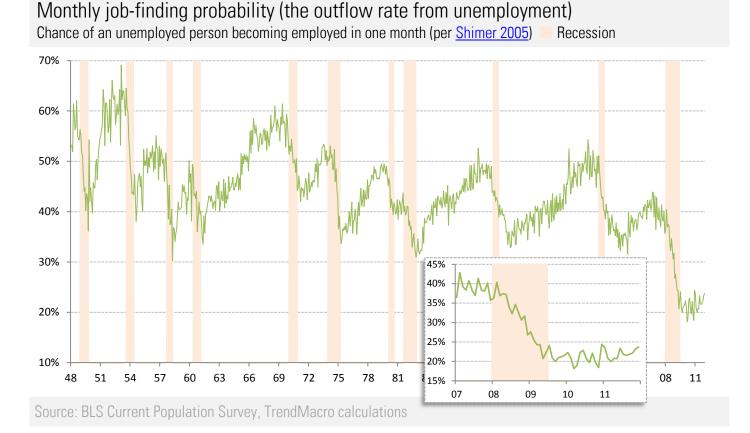

## **Data Insights: Jobs**

Friday, January 6, 2012

| Today's jobs data: what you need to know |             |       |                   |          |                                  |                                                                                                                                                                                                                                                                                                                                                                                                                                                                                                                                                                                                                                                                                                                                                                                                                                                                                                                                                                                                                                                                                                                                                                                                                                                                                                                                                                                                                                                                                                                                                                                                                                                                                                                                                                                                                                                                                                                                                                                                                                                                                                                                |
|------------------------------------------|-------------|-------|-------------------|----------|----------------------------------|--------------------------------------------------------------------------------------------------------------------------------------------------------------------------------------------------------------------------------------------------------------------------------------------------------------------------------------------------------------------------------------------------------------------------------------------------------------------------------------------------------------------------------------------------------------------------------------------------------------------------------------------------------------------------------------------------------------------------------------------------------------------------------------------------------------------------------------------------------------------------------------------------------------------------------------------------------------------------------------------------------------------------------------------------------------------------------------------------------------------------------------------------------------------------------------------------------------------------------------------------------------------------------------------------------------------------------------------------------------------------------------------------------------------------------------------------------------------------------------------------------------------------------------------------------------------------------------------------------------------------------------------------------------------------------------------------------------------------------------------------------------------------------------------------------------------------------------------------------------------------------------------------------------------------------------------------------------------------------------------------------------------------------------------------------------------------------------------------------------------------------|
| Non-farm payrolls                        | Change Dec: | +200  | Revision Nov:     | -20      | Revision Oct: +12                | .ltlulut                                                                                                                                                                                                                                                                                                                                                                                                                                                                                                                                                                                                                                                                                                                                                                                                                                                                                                                                                                                                                                                                                                                                                                                                                                                                                                                                                                                                                                                                                                                                                                                                                                                                                                                                                                                                                                                                                                                                                                                                                                                                                                                       |
| Private payrolls                         | Change Dec: | +212  | Revision Nov:     | -3       | Revision Oct: +17                | .11                                                                                                                                                                                                                                                                                                                                                                                                                                                                                                                                                                                                                                                                                                                                                                                                                                                                                                                                                                                                                                                                                                                                                                                                                                                                                                                                                                                                                                                                                                                                                                                                                                                                                                                                                                                                                                                                                                                                                                                                                                                                                                                            |
| Employment                               | Change Dec: | +176  |                   |          |                                  | - and a state of                                                                                                                                                                                                                                                                                                                                                                                                                                                                                                                                                                                                                                                                                                                                                                                                                                                                                                                                                                                                                                                                                                                                                                                                                                                                                                                                                                                                                                                                                                                                                                                                                                                                                                                                                                                                                                                                                                                                                                                                                                                                                                               |
| Unemployment                             | Change Dec: | -226  |                   |          |                                  | հ.".հ                                                                                                                                                                                                                                                                                                                                                                                                                                                                                                                                                                                                                                                                                                                                                                                                                                                                                                                                                                                                                                                                                                                                                                                                                                                                                                                                                                                                                                                                                                                                                                                                                                                                                                                                                                                                                                                                                                                                                                                                                                                                                                                          |
| Civilian labor force                     | Change Dec: | -50   | 4.34 million belo | ow trend | More than all leavers unemployed | I It. II                                                                                                                                                                                                                                                                                                                                                                                                                                                                                                                                                                                                                                                                                                                                                                                                                                                                                                                                                                                                                                                                                                                                                                                                                                                                                                                                                                                                                                                                                                                                                                                                                                                                                                                                                                                                                                                                                                                                                                                                                                                                                                                       |
| Unemployment rate                        | Dec:        | 8.51% | Change Dec:       | -0.14%   |                                  | $\checkmark$                                                                                                                                                                                                                                                                                                                                                                                                                                                                                                                                                                                                                                                                                                                                                                                                                                                                                                                                                                                                                                                                                                                                                                                                                                                                                                                                                                                                                                                                                                                                                                                                                                                                                                                                                                                                                                                                                                                                                                                                                                                                                                                   |
| Underemployment rate                     | Dec:        | 15.2% | Change Dec:       | -0.4%    |                                  | $\checkmark \checkmark$                                                                                                                                                                                                                                                                                                                                                                                                                                                                                                                                                                                                                                                                                                                                                                                                                                                                                                                                                                                                                                                                                                                                                                                                                                                                                                                                                                                                                                                                                                                                                                                                                                                                                                                                                                                                                                                                                                                                                                                                                                                                                                        |
| Avg weeks unemployed                     | Dec:        | 40.8  | Change Dec:       | -0.1     |                                  | $\sim$                                                                                                                                                                                                                                                                                                                                                                                                                                                                                                                                                                                                                                                                                                                                                                                                                                                                                                                                                                                                                                                                                                                                                                                                                                                                                                                                                                                                                                                                                                                                                                                                                                                                                                                                                                                                                                                                                                                                                                                                                                                                                                                         |
| % longterm unemployed                    | Dec:        | 42.5% | Change Dec:       | -0.6%    |                                  | -//~//~                                                                                                                                                                                                                                                                                                                                                                                                                                                                                                                                                                                                                                                                                                                                                                                                                                                                                                                                                                                                                                                                                                                                                                                                                                                                                                                                                                                                                                                                                                                                                                                                                                                                                                                                                                                                                                                                                                                                                                                                                                                                                                                        |
| Agg hours worked index                   | Dec:        | 94.8  | Change Dec:       | +0.5%    |                                  |                                                                                                                                                                                                                                                                                                                                                                                                                                                                                                                                                                                                                                                                                                                                                                                                                                                                                                                                                                                                                                                                                                                                                                                                                                                                                                                                                                                                                                                                                                                                                                                                                                                                                                                                                                                                                                                                                                                                                                                                                                                                                                                                |
| Agg weekly earnings                      | Dec:        | 105   | Change Dec:       | +0.7%    |                                  |                                                                                                                                                                                                                                                                                                                                                                                                                                                                                                                                                                                                                                                                                                                                                                                                                                                                                                                                                                                                                                                                                                                                                                                                                                                                                                                                                                                                                                                                                                                                                                                                                                                                                                                                                                                                                                                                                                                                                                                                                                                                                                                                |
| Monthly job-finding probability          | Dec:        | 23.7% | Change Dec:       | +0.5%    |                                  | $\bigvee$                                                                                                                                                                                                                                                                                                                                                                                                                                                                                                                                                                                                                                                                                                                                                                                                                                                                                                                                                                                                                                                                                                                                                                                                                                                                                                                                                                                                                                                                                                                                                                                                                                                                                                                                                                                                                                                                                                                                                                                                                                                                                                                      |
| Monthly separation probability           | Dec:        | 2.1%  | Change Dec:       | +0.1%    |                                  | $\checkmark \checkmark \checkmark$                                                                                                                                                                                                                                                                                                                                                                                                                                                                                                                                                                                                                                                                                                                                                                                                                                                                                                                                                                                                                                                                                                                                                                                                                                                                                                                                                                                                                                                                                                                                                                                                                                                                                                                                                                                                                                                                                                                                                                                                                                                                                             |
| % involuntary part-time                  | Dec:        | 5.8%  | Change Dec:       | -0.3%    |                                  | $\longrightarrow$                                                                                                                                                                                                                                                                                                                                                                                                                                                                                                                                                                                                                                                                                                                                                                                                                                                                                                                                                                                                                                                                                                                                                                                                                                                                                                                                                                                                                                                                                                                                                                                                                                                                                                                                                                                                                                                                                                                                                                                                                                                                                                              |
| "Household" vs "Payroll" jobs            | Change Dec: | -89   | Revision Nov:     | +20      | Revision Oct: -12                | and the second s |

Source: BLS Current Population Survey, TrendMacro calculations