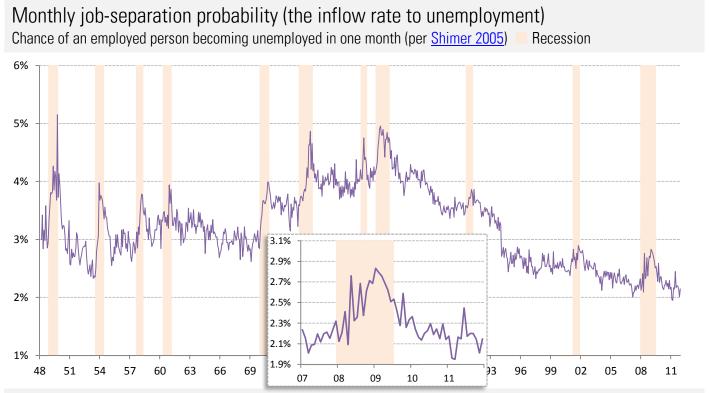

## **Data Insights: Jobs**

Friday, January 6, 2012

| Today's jobs data: what you need to know |             |       |                   |          |                                  |                                                                                                                                                                                                                                                                                                                                                                                                                                                                                                                                                                                                                                                                                                                                                                                                                                                                                                                                                                                                                                                                                                                                                                                                                                                                                                                                                                                                                                                                                                                                                                                                                                                                                                                                                                                                                                                                                                                                                                                                                                                                                                                                |
|------------------------------------------|-------------|-------|-------------------|----------|----------------------------------|--------------------------------------------------------------------------------------------------------------------------------------------------------------------------------------------------------------------------------------------------------------------------------------------------------------------------------------------------------------------------------------------------------------------------------------------------------------------------------------------------------------------------------------------------------------------------------------------------------------------------------------------------------------------------------------------------------------------------------------------------------------------------------------------------------------------------------------------------------------------------------------------------------------------------------------------------------------------------------------------------------------------------------------------------------------------------------------------------------------------------------------------------------------------------------------------------------------------------------------------------------------------------------------------------------------------------------------------------------------------------------------------------------------------------------------------------------------------------------------------------------------------------------------------------------------------------------------------------------------------------------------------------------------------------------------------------------------------------------------------------------------------------------------------------------------------------------------------------------------------------------------------------------------------------------------------------------------------------------------------------------------------------------------------------------------------------------------------------------------------------------|
| Non-farm payrolls                        | Change Dec: | +200  | Revision Nov:     | -20      | Revision Oct: +12                | .ltlulut                                                                                                                                                                                                                                                                                                                                                                                                                                                                                                                                                                                                                                                                                                                                                                                                                                                                                                                                                                                                                                                                                                                                                                                                                                                                                                                                                                                                                                                                                                                                                                                                                                                                                                                                                                                                                                                                                                                                                                                                                                                                                                                       |
| Private payrolls                         | Change Dec: | +212  | Revision Nov:     | -3       | Revision Oct: +17                | .11                                                                                                                                                                                                                                                                                                                                                                                                                                                                                                                                                                                                                                                                                                                                                                                                                                                                                                                                                                                                                                                                                                                                                                                                                                                                                                                                                                                                                                                                                                                                                                                                                                                                                                                                                                                                                                                                                                                                                                                                                                                                                                                            |
| Employment                               | Change Dec: | +176  |                   |          |                                  | - and a state of                                                                                                                                                                                                                                                                                                                                                                                                                                                                                                                                                                                                                                                                                                                                                                                                                                                                                                                                                                                                                                                                                                                                                                                                                                                                                                                                                                                                                                                                                                                                                                                                                                                                                                                                                                                                                                                                                                                                                                                                                                                                                                               |
| Unemployment                             | Change Dec: | -226  |                   |          |                                  | հ.".հ                                                                                                                                                                                                                                                                                                                                                                                                                                                                                                                                                                                                                                                                                                                                                                                                                                                                                                                                                                                                                                                                                                                                                                                                                                                                                                                                                                                                                                                                                                                                                                                                                                                                                                                                                                                                                                                                                                                                                                                                                                                                                                                          |
| Civilian labor force                     | Change Dec: | -50   | 4.34 million belo | ow trend | More than all leavers unemployed | I It. II                                                                                                                                                                                                                                                                                                                                                                                                                                                                                                                                                                                                                                                                                                                                                                                                                                                                                                                                                                                                                                                                                                                                                                                                                                                                                                                                                                                                                                                                                                                                                                                                                                                                                                                                                                                                                                                                                                                                                                                                                                                                                                                       |
| Unemployment rate                        | Dec:        | 8.51% | Change Dec:       | -0.14%   |                                  | $\checkmark$                                                                                                                                                                                                                                                                                                                                                                                                                                                                                                                                                                                                                                                                                                                                                                                                                                                                                                                                                                                                                                                                                                                                                                                                                                                                                                                                                                                                                                                                                                                                                                                                                                                                                                                                                                                                                                                                                                                                                                                                                                                                                                                   |
| Underemployment rate                     | Dec:        | 15.2% | Change Dec:       | -0.4%    |                                  | $\checkmark \checkmark$                                                                                                                                                                                                                                                                                                                                                                                                                                                                                                                                                                                                                                                                                                                                                                                                                                                                                                                                                                                                                                                                                                                                                                                                                                                                                                                                                                                                                                                                                                                                                                                                                                                                                                                                                                                                                                                                                                                                                                                                                                                                                                        |
| Avg weeks unemployed                     | Dec:        | 40.8  | Change Dec:       | -0.1     |                                  | $\sim$                                                                                                                                                                                                                                                                                                                                                                                                                                                                                                                                                                                                                                                                                                                                                                                                                                                                                                                                                                                                                                                                                                                                                                                                                                                                                                                                                                                                                                                                                                                                                                                                                                                                                                                                                                                                                                                                                                                                                                                                                                                                                                                         |
| % longterm unemployed                    | Dec:        | 42.5% | Change Dec:       | -0.6%    |                                  | -//~//~                                                                                                                                                                                                                                                                                                                                                                                                                                                                                                                                                                                                                                                                                                                                                                                                                                                                                                                                                                                                                                                                                                                                                                                                                                                                                                                                                                                                                                                                                                                                                                                                                                                                                                                                                                                                                                                                                                                                                                                                                                                                                                                        |
| Agg hours worked index                   | Dec:        | 94.8  | Change Dec:       | +0.5%    |                                  |                                                                                                                                                                                                                                                                                                                                                                                                                                                                                                                                                                                                                                                                                                                                                                                                                                                                                                                                                                                                                                                                                                                                                                                                                                                                                                                                                                                                                                                                                                                                                                                                                                                                                                                                                                                                                                                                                                                                                                                                                                                                                                                                |
| Agg weekly earnings                      | Dec:        | 105   | Change Dec:       | +0.7%    |                                  |                                                                                                                                                                                                                                                                                                                                                                                                                                                                                                                                                                                                                                                                                                                                                                                                                                                                                                                                                                                                                                                                                                                                                                                                                                                                                                                                                                                                                                                                                                                                                                                                                                                                                                                                                                                                                                                                                                                                                                                                                                                                                                                                |
| Monthly job-finding probability          | Dec:        | 23.7% | Change Dec:       | +0.5%    |                                  | $\bigvee$                                                                                                                                                                                                                                                                                                                                                                                                                                                                                                                                                                                                                                                                                                                                                                                                                                                                                                                                                                                                                                                                                                                                                                                                                                                                                                                                                                                                                                                                                                                                                                                                                                                                                                                                                                                                                                                                                                                                                                                                                                                                                                                      |
| Monthly separation probability           | Dec:        | 2.1%  | Change Dec:       | +0.1%    |                                  | $\checkmark \checkmark \checkmark$                                                                                                                                                                                                                                                                                                                                                                                                                                                                                                                                                                                                                                                                                                                                                                                                                                                                                                                                                                                                                                                                                                                                                                                                                                                                                                                                                                                                                                                                                                                                                                                                                                                                                                                                                                                                                                                                                                                                                                                                                                                                                             |
| % involuntary part-time                  | Dec:        | 5.8%  | Change Dec:       | -0.3%    |                                  | $\longrightarrow$                                                                                                                                                                                                                                                                                                                                                                                                                                                                                                                                                                                                                                                                                                                                                                                                                                                                                                                                                                                                                                                                                                                                                                                                                                                                                                                                                                                                                                                                                                                                                                                                                                                                                                                                                                                                                                                                                                                                                                                                                                                                                                              |
| "Household" vs "Payroll" jobs            | Change Dec: | -89   | Revision Nov:     | +20      | Revision Oct: -12                | and the second s |

Source: BLS Current Population Survey, TrendMacro calculations