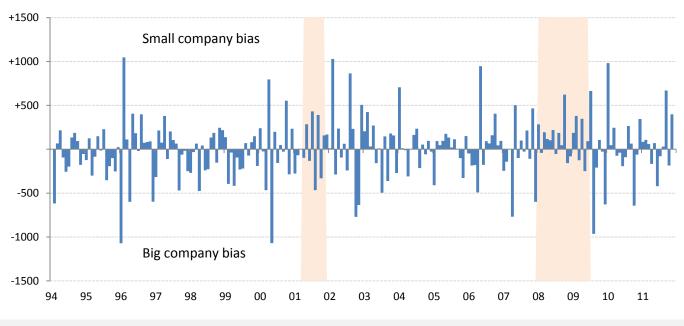

## Difference in employment change: "household" minus "payroll" surveys = Recession

Source: BLS Current Population Survey and Current Employment Statistics, TrendMacro calculations

Source: BLS Current Population Survey, TrendMacro calculations