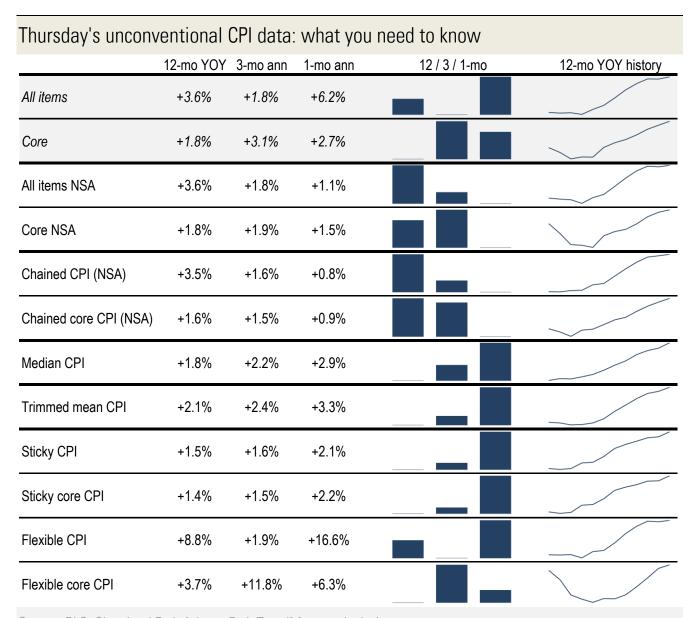

## **Data Insights: Unconventional Consumer Price Indices**

Friday, August 19, 2011

Source: BLS, Cleveland Fed, Atlanta Fed, TrendMacro calculations