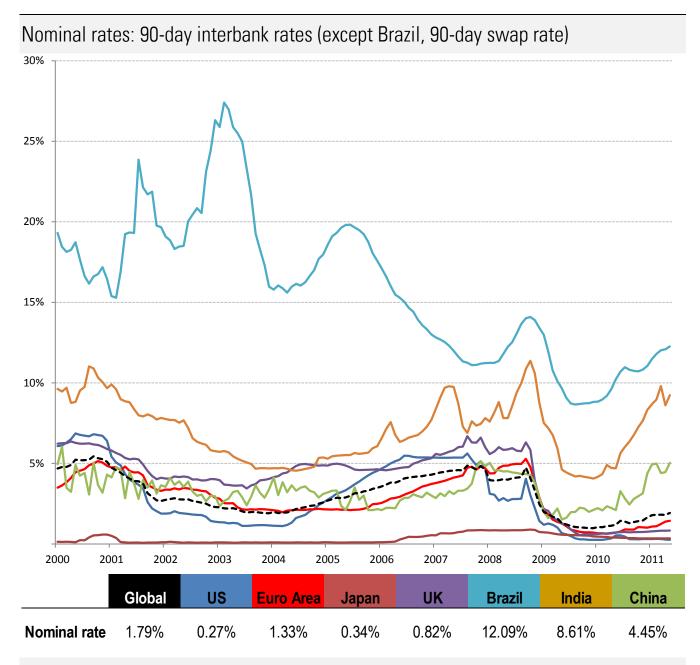

Source: Reuters, TrendMacro calculations

Source: Respective data bureaus, TrendMacro calculations