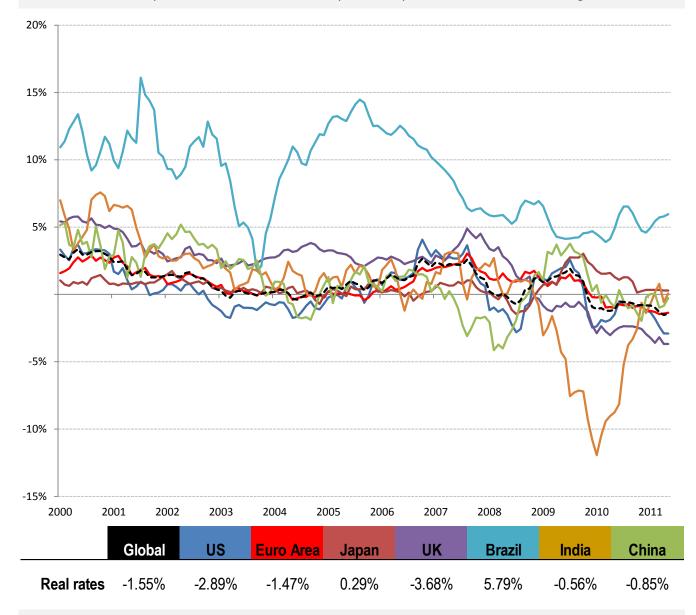

## Real rates: 90-day interbank rates minus year-on-year headline CPI change

Source: Respective data bureaus, TrendMacro calculations