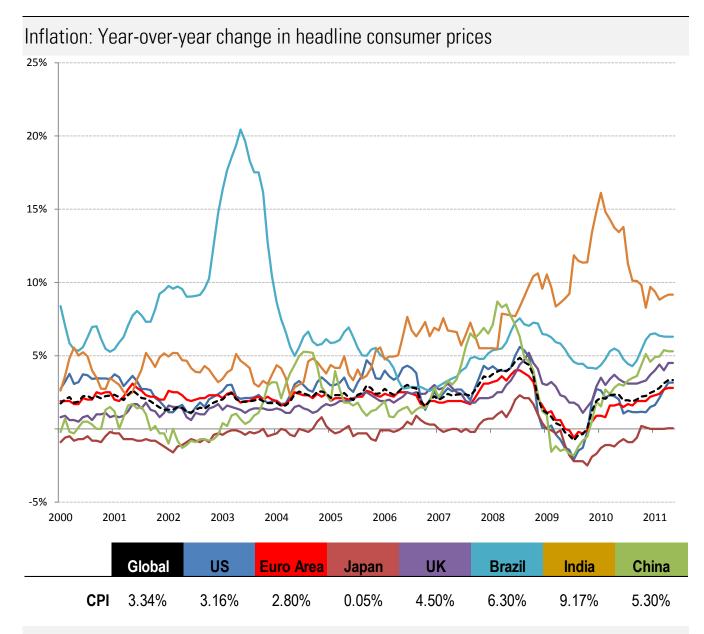

Source: Reuters, TrendMacro calculations

Source: Respective data bureaus, TrendMacro calculations