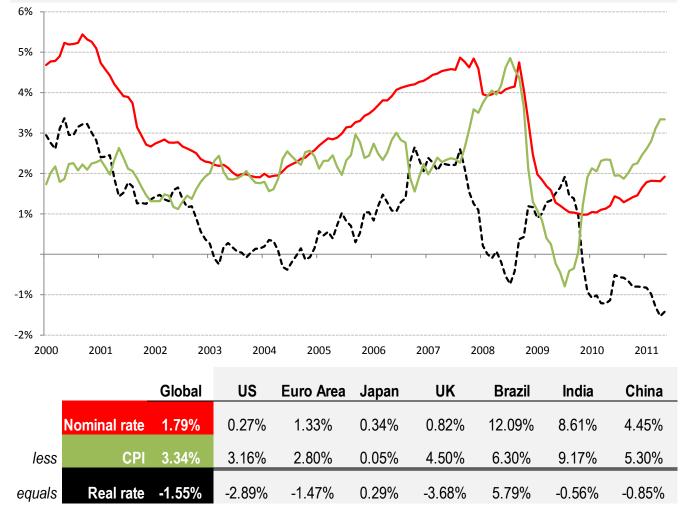

## **Data Insights: Global Real Interest Rates**

Thursday, May 26, 2011

Global real rates: the world-wide average inflation-adjusted cost of money US, EA, Japan, UK, Brazil, India and China weighted by nominal GDP at official USD

Source: Reuters, TrendMacro calculations

Source: Respective data bureaus, TrendMacro calculations