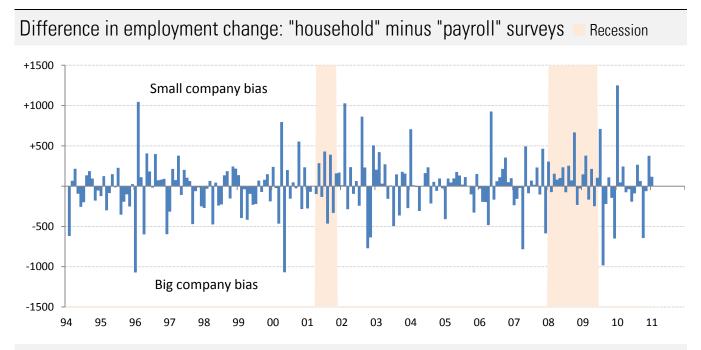

15% <del>|</del> 

Source: BLS Productivity and Costs (quarterly) and Current Employment Statitics (recent monthly), TrendMacro calculations

Source: BLS Current Population Survey and Current Employment Statistics, TrendMacro calculations