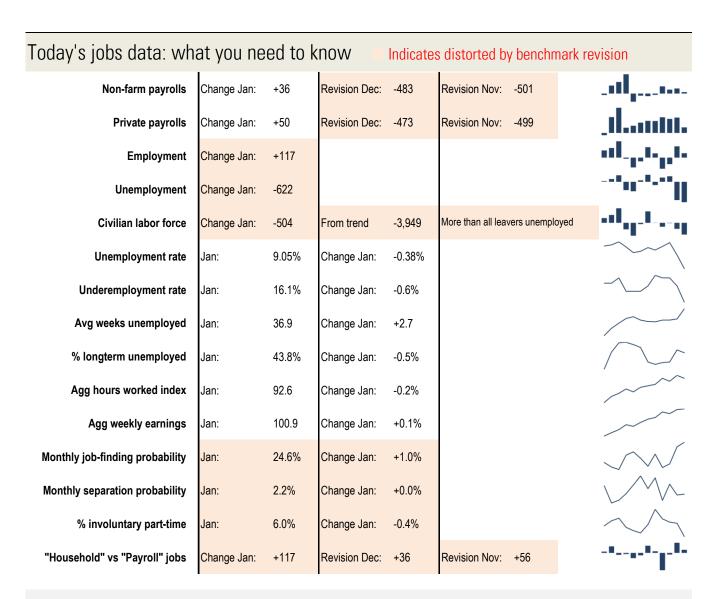

## **Data Insights: Jobs**

Friday, February 4, 2011

Source: Bureau of Labor Statistics, TrendMacro calculations