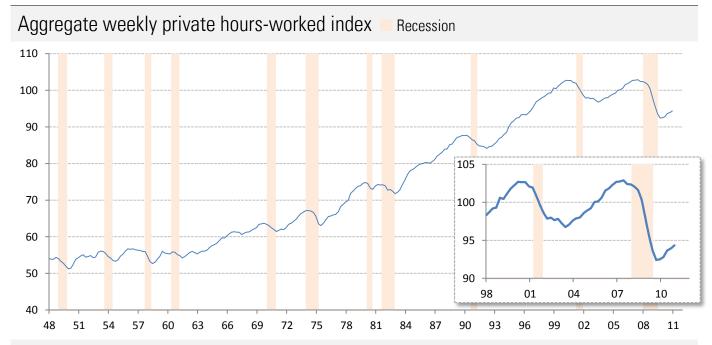

15% <del>|</del> 

Source: BLS Productivity and Costs (quarterly) and Current Employment Statitics (recent monthly), TrendMacro calculations

Source: BLS Current Population Survey and Current Employment Statistics, TrendMacro calculations