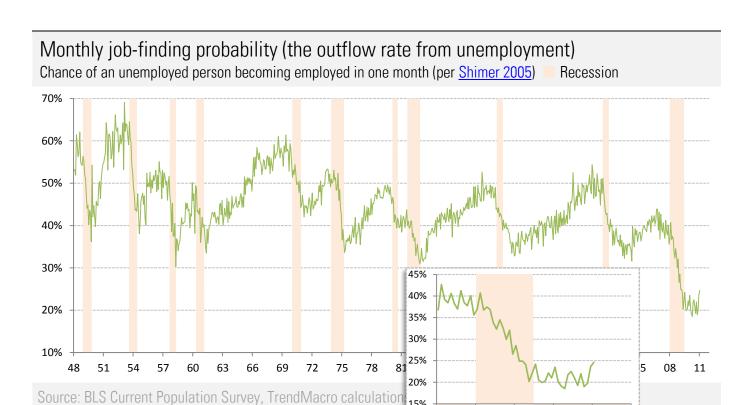

## **Data Insights: Jobs**

Friday, February 4, 2011



Source: Bureau of Labor Statistics, TrendMacro calculations

## For more information contact us:

Donald Luskin: 650 429 2112 don@trendmacro.com
Thomas Demas: 704 552 3625 tdemas@trendmacro.com

Copyright 2010 Trend Macrolytics LLC. All rights reserved. This document is not to be forwarded to individuals or organizations not authorized by Trend Macrolytics LLC to receive it. For information purposes only; not to be deemed to be recommendations for buying or selling specific securities or to constitute personalized investment advice. Derived from sources deemed to be reliable, but no warranty is made as to accuracy.



15% <del>|</del> 







Source: BLS Productivity and Costs (quarterly) and Current Employment Statitics (recent monthly), TrendMacro calculations



Source: BLS Current Population Survey and Current Employment Statistics, TrendMacro calculations



Source: BLS Current Population Survey, TrendMacro calculations