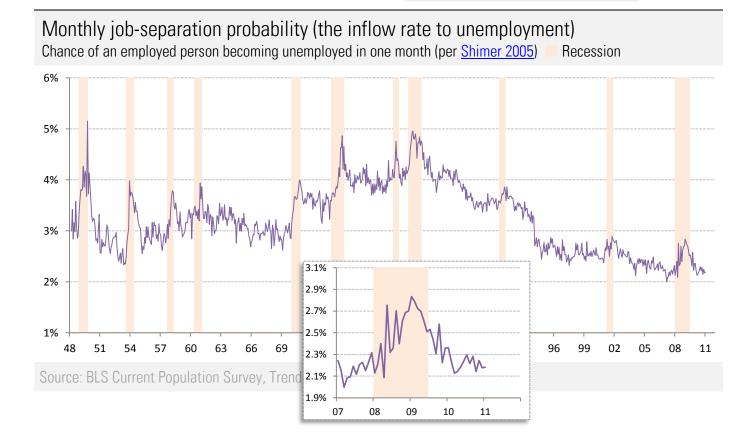

## **Data Insights: Jobs**

Friday, February 4, 2011



Source: Bureau of Labor Statistics, TrendMacro calculations

## For more information contact us:

Donald Luskin: 650 429 2112 don@trendmacro.com
Thomas Demas: 704 552 3625 tdemas@trendmacro.com

Copyright 2010 Trend Macrolytics LLC. All rights reserved. This document is not to be forwarded to individuals or organizations not authorized by Trend Macrolytics LLC to receive it. For information purposes only; not to be deemed to be recommendations for buying or selling specific securities or to constitute personalized investment advice. Derived from sources deemed to be reliable, but no warranty is made as to accuracy.



15% <del>|</del> 







Source: BLS Productivity and Costs (quarterly) and Current Employment Statitics (recent monthly), TrendMacro calculations



Source: BLS Current Population Survey and Current Employment Statistics, TrendMacro calculations



Source: BLS Current Population Survey, TrendMacro calculations